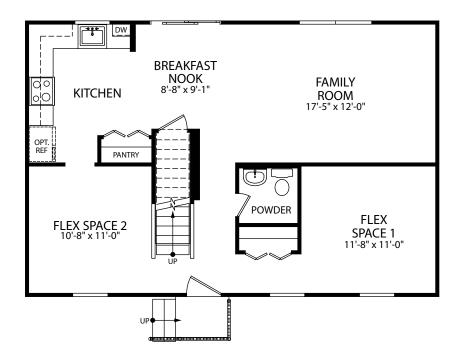

1800 Elevation A Focus Series

SECOND FLOOR

4 Bedrooms
2 Car Garage
2.5 Bathrooms
1,800 Finished Sq. Ft.

Visit marondahomes.com for more information. Ask your New Home Specialist for details about additional options to this floor plan to meet your unique lifestyle and needs. Floor plans and elevations are artist's renderings for Illustrative purposes and not part of a legal contract. Features, sizes, options, and details are approximate and will vary from the homes as built. Optional items shown are available at additional cost. Maronda Homes reserves the right to change and/or alter materials, specifications, features, dimensions and designs without prior notice or obligation. ©2023 Maronda Homes, Inc. All Rights Reserved. 02/23