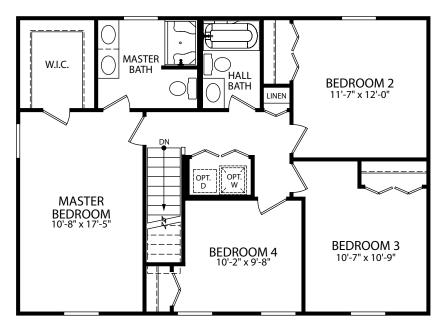

1800 Elevation A Focus Series

SECOND FLOOR

4 Bedrooms
2 Car Garage
2.5 Bathrooms
1,800 Finished Sq. Ft.

Visit marondahomes.com for more information. Ask your New Home Specialist for details about additional options to this floor plan to meet your unique lifestyle and needs. Floor plans and elevations are artist's renderings for Illustrative purposes and not part of a legal contract. Features, sizes, options, and details are approximate and will vary from the homes as built. Optional items shown are available at additional cost. Maronda Homes reserves the right to change and/or alter materials, specifications, features, dimensions and designs without prior notice or obligation. ©2023 Maronda Homes, Inc. All Rights Reserved. 02/23