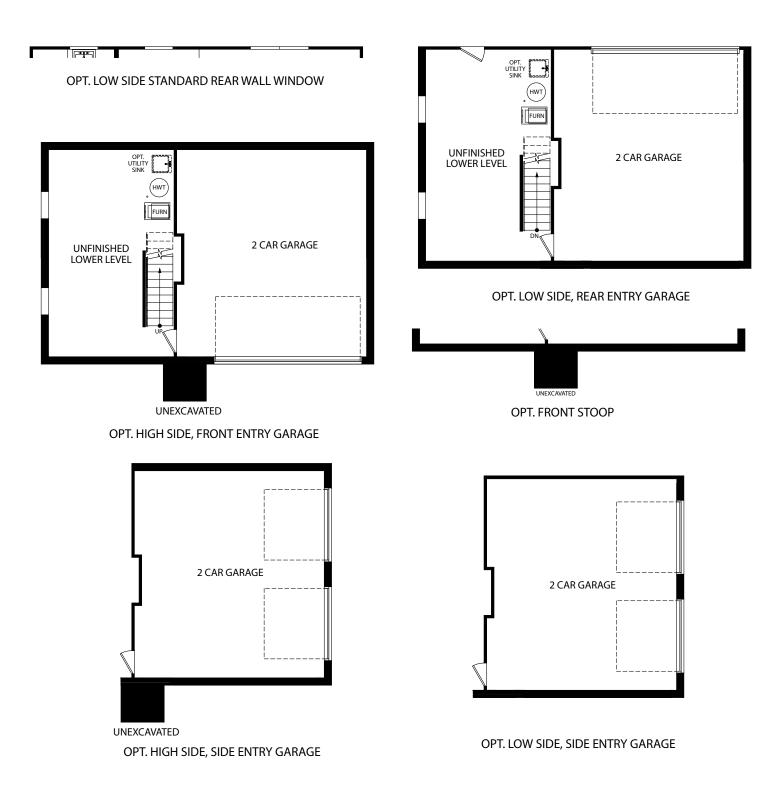

1800 Elevation A Focus Series

SECOND FLOOR

4 Bedrooms
2 Car Garage
2.5 Bathrooms
1,800 Finished Sq. Ft.

Visit marondahomes.com for more information. Ask your New Home Specialist for details about additional options to this floor plan to meet your unique lifestyle and needs. Floor plans and elevations are artist's renderings for Illustrative purposes and not part of a legal contract. Features, sizes, options, and details are approximate and will vary from the homes as built. Optional items shown are available at additional cost. Maronda Homes reserves the right to change and/or alter materials, specifications, features, dimensions and designs without prior notice or obligation. ©2023 Maronda Homes, Inc. All Rights Reserved. 02/23