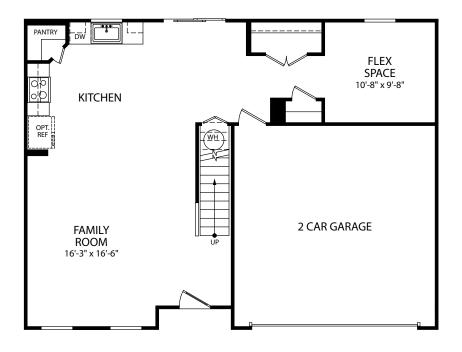

OPT. POWDER ROOM

**OPT. COVERED PORCH** 

OPT. FLEX SPACE DOOR

Visit marondahomes.com for more information. Ask your New Home Specialist for details about additional options to this floor plan to meet your unique lifestyle and needs. Floor plans and elevations are artist's renderings for Illustrative purposes and not part of a legal contract. Features, sizes, options, and details are approximate and will vary from the homes as built. Optional items shown are available at additional cost. Maronda Homes reserves the right to change and/or alter materials, specifications, features, dimensions and designs without prior notice or obligation. ©2023 Maronda Homes, Inc. All Rights Reserved. 08/23