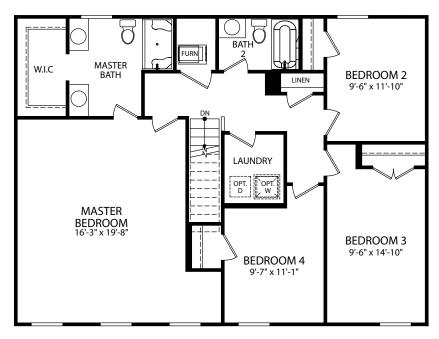

SECOND FLOOR

• 4 Bedrooms
• 2 Car Garage
• 2-2.5Bathrooms
• 1,997 Finished Sq. Ft.

Visit marondahomes.com for more information. Ask your New Home Specialist for details about additional options to this floor plan to meet your unique lifestyle and needs. Floor plans and elevations are artist's renderings for Illustrative purposes and not part of a legal contract. Features, sizes, options, and details are approximate and will vary from the homes as built. Optional items shown are available at additional cost. Maronda Homes reserves the right to change and/or alter materials, specifications, features, dimensions and designs without prior notice or obligation. ©2023 Maronda Homes, Inc. All Rights Reserved. 08/23