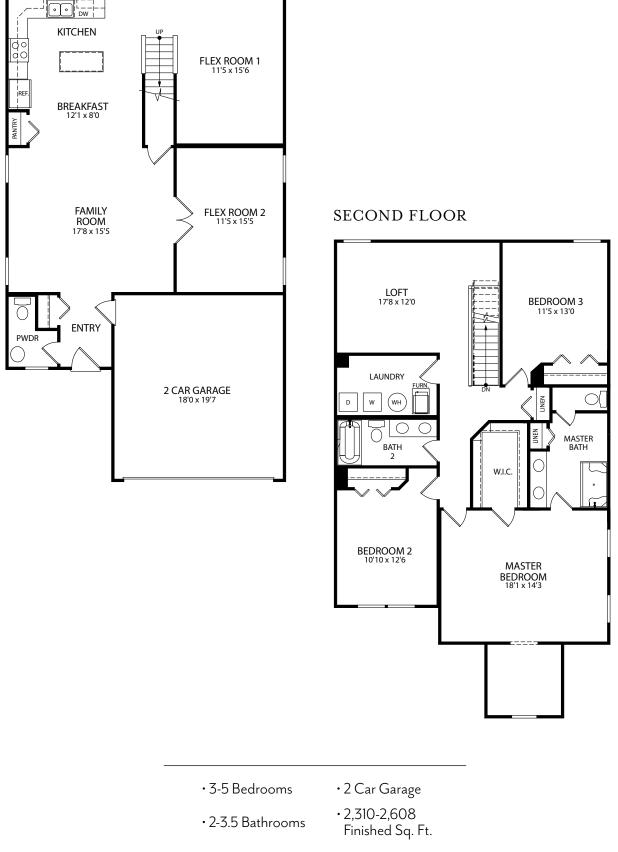

ABINGTON Elevation F Heritage Series

OPT. FIREPLACE AT FAMILY ROOM

OPT. PLATINUM MASTER BATH

仚

Visit marondahomes.com for more information. Floor plans and elevations are artist's renderings for Illustrative purposes and not part of a legal contract. Features, sizes, options, and details are approximate and will vary from the homes as built. Optional items shown are available at additional cost. Maronda Homes reserves the right to change and/or alter materials, specifications, features, dimensions and designs without prior notice or obligation. ©2024 Maronda Homes, Inc. All Rights Reserved. 11/24