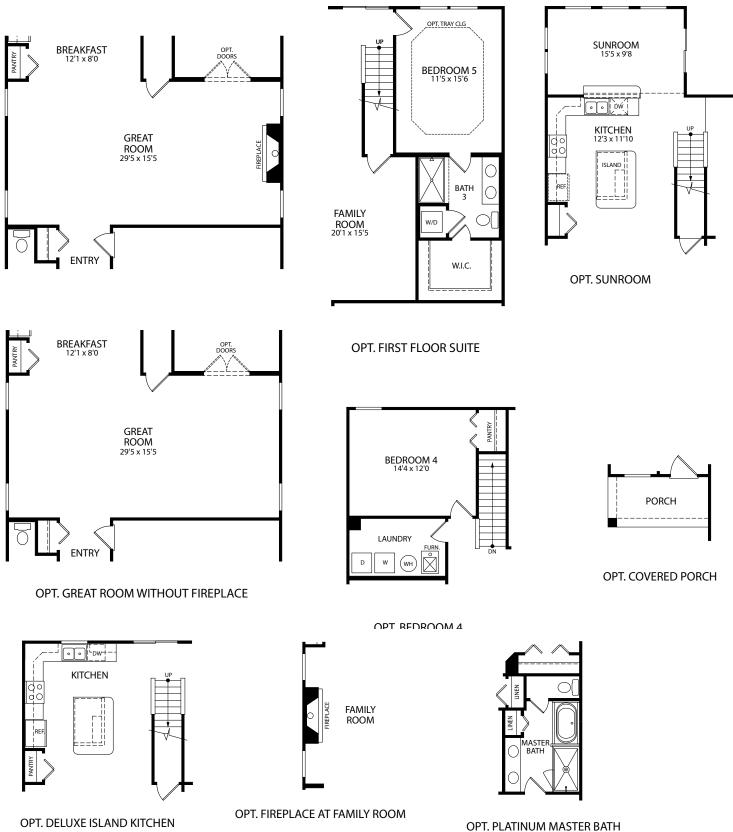

## ABINGTON Elevation G Heritage Series

**Optional Brick** 

• 2-3.5 Bathrooms Finished Sq. Ft.

**OPT. DELUXE ISLAND KITCHEN** 

Visit marondahomes.com for more information. Floor plans and elevations are artist's renderings for Illustrative purposes and not part of a legal contract. Features, sizes, options, and details are approximate and will vary from the homes as built. Optional items shown are available at additional cost. Maronda Homes reserves the right to change and/or alter materials, specifications, features, dimensions and designs without prior notice or obligation. ©2024 Maronda Homes, Inc. All Rights Reserved. 11/24