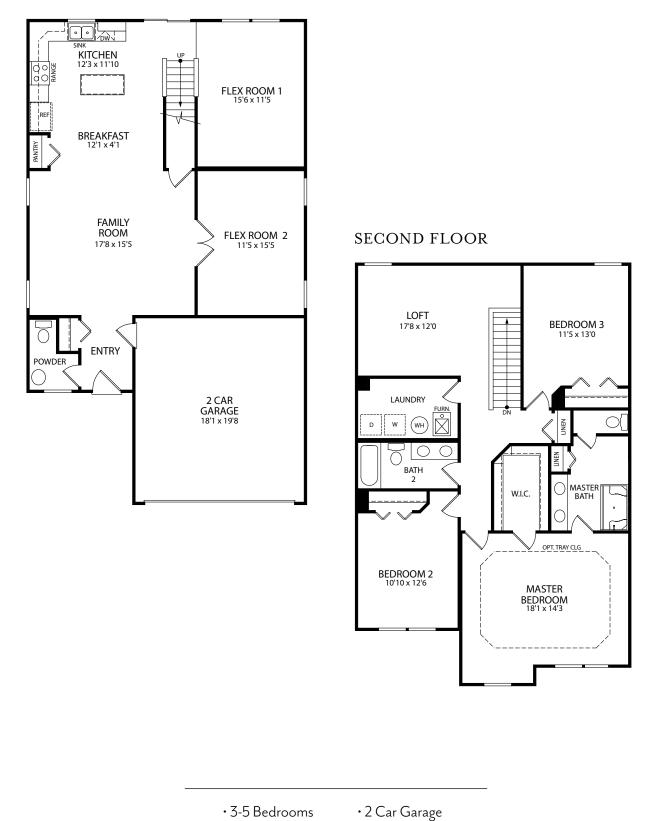

## ABINGTON Elevation G Heritage Series

**Optional Brick** 

• 2-3.5 Bathrooms Finished Sq. Ft.

**OPT. DELUXE ISLAND KITCHEN** 

Visit marondahomes.com for more information. Floor plans and elevations are artist's renderings for Illustrative purposes and not part of a legal contract. Features, sizes, options, and details are approximate and will vary from the homes as built. Optional items shown are available at additional cost. Maronda Homes reserves the right to change and/or alter materials, specifications, features, dimensions and designs without prior notice or obligation. ©2024 Maronda Homes, Inc. All Rights Reserved. 11/24