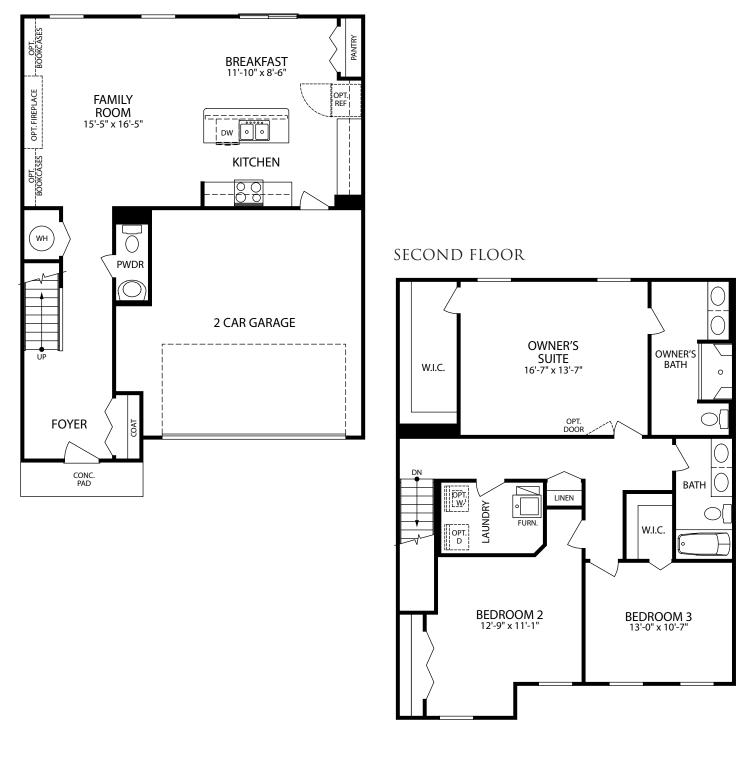

## FIRST FLOOR

• 3 Bedrooms, 2.5 Bathrooms

• 2 Car Garage

- 1,845 Finished Sq. Ft.Second Floor Owner Suite

Visit marondahomes.com for more information. Ask your New Home Specialist for details about additional options to this floor plan to meet your unique lifestyle and needs. Floor plans and elevations are artist's renderings for Illustrative purposes and not part of a legal contract. Features, sizes, options, and details are approximate and will vary from the homes as built. Optional items shown are available at additional cost. Maronda Homes reserves the right to change and/or alter materials, specifications, features, dimensions and designs without prior notice or obligation. ©2020 Maronda Homes, Inc. All Rights Reserved. 3/20