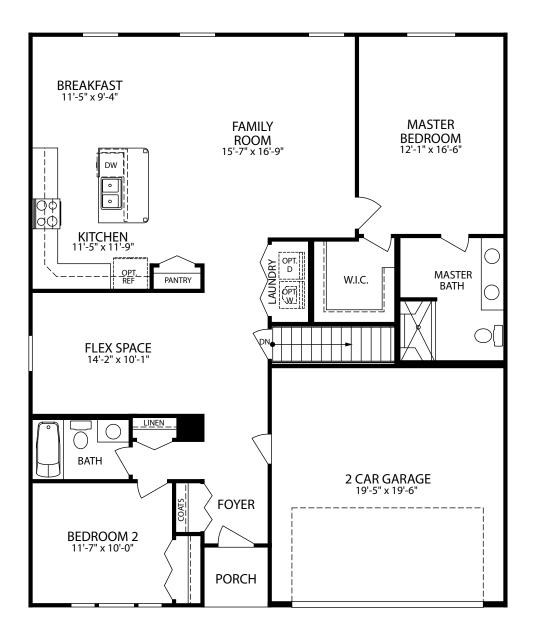

AVALON Elevation A Heritage Series

FLOOR PLAN WITH BEDROOM 3

FINSHED LOWER LEVEL

OPT. CHEF KITCHEN

Visit marondahomes.com for more information. Ask your New Home Specialist for details about additional options to this floor plan to meet your unique lifestyle and needs. Floor plans and elevations are artist's renderings for Illustrative purposes and not part of a legal contract. Features, sizes, options, and details are approximate and will vary from the homes as built. Optional items shown are available at additional cost. Maronda Homes reserves the right to change and/or alter materials, specifications, features, dimensions and designs without prior notice or obligation. ©2022 Maronda Homes, Inc. All Rights Reserved. 1/22

OPT. CHEF KITCHEN

FLOOR PLAN WITH BEDROOM 3