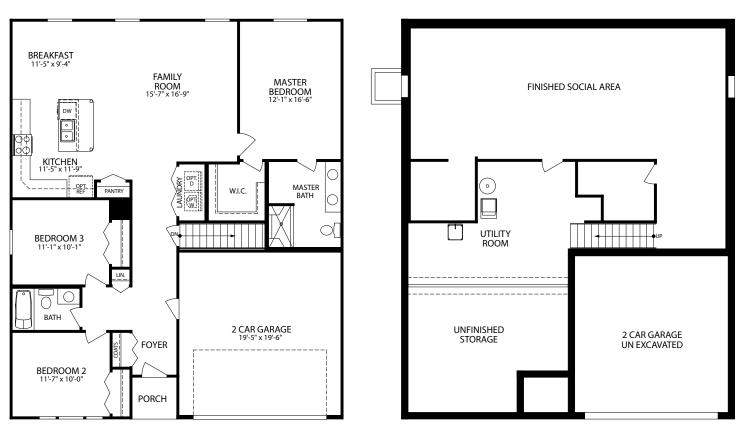

AVALON Elevation A Heritage Series

FLOOR PLAN WITH BEDROOM 3

FINSHED LOWER LEVEL

OPT. CHEF KITCHEN

Visit marondahomes.com for more information. Ask your New Home Specialist for details about additional options to this floor plan to meet your unique lifestyle and needs. Floor plans and elevations are artist's renderings for Illustrative purposes and not part of a legal contract. Features, sizes, options, and details are approximate and will vary from the homes as built. Optional items shown are available at additional cost. Maronda Homes reserves the right to change and/or alter materials, specifications, features, dimensions and designs without prior notice or obligation. ©2022 Maronda Homes, Inc. All Rights Reserved. 1/22

OPT. CHEF KITCHEN

FLOOR PLAN WITH BEDROOM 3