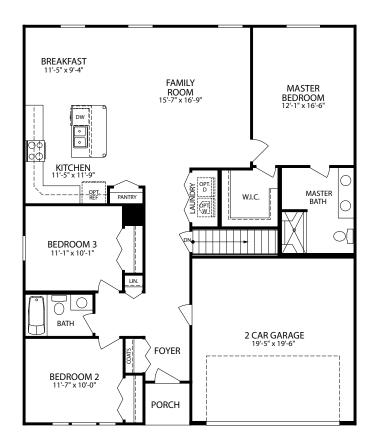

AVALON Elevation A Heritage Series

FLOOR PLAN WITH BEDROOM 3

FINSHED LOWER LEVEL

OPT. CHEF KITCHEN

Visit marondahomes.com for more information. Ask your New Home Specialist for details about additional options to this floor plan to meet your unique lifestyle and needs. Floor plans and elevations are artist's renderings for Illustrative purposes and not part of a legal contract. Features, sizes, options, and details are approximate and will vary from the homes as built. Optional items shown are available at additional cost. Maronda Homes reserves the right to change and/or alter materials, specifications, features, dimensions and designs without prior notice or obligation. ©2022 Maronda Homes, Inc. All Rights Reserved. 1/22

OPT. CHEF KITCHEN

FLOOR PLAN WITH BEDROOM 3