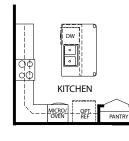

DREAM. BUILD. Live.



## FIRST FLOOR



Opt. Bedroom 3 ILO Flex



Opt. Chef Kitchen



## LOWER LEVEL



## Opt. Finished Social Area



- 2-3 Bedrooms, 2 Bathrooms
- 2 Car Garage

- 1,498-2,418 Finished Sq. Ft.
- First Floor Owner Suite

Visit marondahomes.com for more information. Ask your New Home Specialist for details about additional options to this floor plan to meet your unique lifestyle and needs. Floor plans and elevations are artist's renderings for Illustrative purposes and not part of a legal contract. Features, sizes, options, and details are approximate and will vary from the homes as built. Optional items shown are available at additional cost. Maronda Homes reserves the right to change and/or alter materials, specifications, features, dimensions and designs without prior notice or obligation. ©2021 Maronda Homes, Inc. All Rights Reserved. 3/21