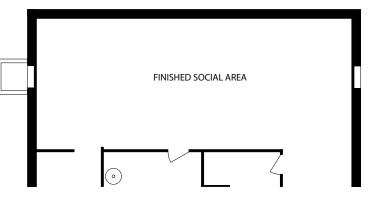

## Opt. Finished Social Area

- 2-3 Bedrooms, 2 Bathrooms
- 2 Car Garage

- 1,498-2,418 Finished Sq. Ft.
- First Floor Owner Suite

Visit marondahomes.com for more information. Ask your New Home Specialist for details about additional options to this floor plan to meet your unique lifestyle and needs. Floor plans and elevations are artist's renderings for Illustrative purposes and not part of a legal contract. Features, sizes, options, and details are approximate and will vary from the homes as built. Optional items shown are available at additional cost. Maronda Homes reserves the right to change and/or alter materials, specifications, features, dimensions and designs without prior notice or obligation. ©2021 Maronda Homes, Inc. All Rights Reserved. 3/21