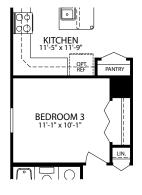

DREAM. BUILD. Live.



## FIRST FLOOR



Opt. Bedroom 3 ILO Flex



Opt. Chef Kitchen



## LOWER LEVEL



## Opt. Finished Social Area



- 2-3 Bedrooms, 2 Bathrooms
- 2 Car Garage

- 1,498-2,418 Finished Sq. Ft.
- First Floor Owner Suite

Visit marondahomes.com for more information. Ask your New Home Specialist for details about additional options to this floor plan to meet your unique lifestyle and needs. Floor plans and elevations are artist's renderings for Illustrative purposes and not part of a legal contract. Features, sizes, options, and details are approximate and will vary from the homes as built. Optional items shown are available at additional cost. Maronda Homes reserves the right to change and/or alter materials, specifications, features, dimensions and designs without prior notice or obligation. ©2021 Maronda Homes, Inc. All Rights Reserv