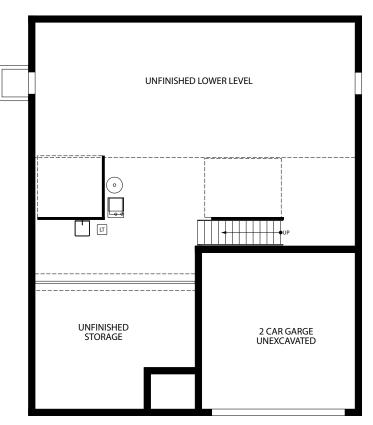

DREAM. BUILD. Live.



## FIRST FLOOR



Opt. Bedroom 3 ILO Flex



Opt. Chef Kitchen



## LOWER LEVEL



## Opt. Finished Social Area



- 2-3 Bedrooms, 2 Bathrooms
- 2 Car Garage

- 1,498-2,418 Finished Sq. Ft.
- First Floor Owner Suite

Visit marondahomes.com for more information. Ask your New Home Specialist for details about additional options to this floor plan to meet your unique lifestyle and needs. Floor plans and elevations are artist's renderings for Illustrative purposes and not part of a legal contract. Features, sizes, options, and details are approximate and will vary from the homes as built. Optional items shown are available at additional cost. Maronda Homes reserves the right to change and/or alter materials, specifications, features, dimensions and designs without prior notice or obligation. ©2021 Maronda Homes, Inc. All Rights Reserved. 3/21