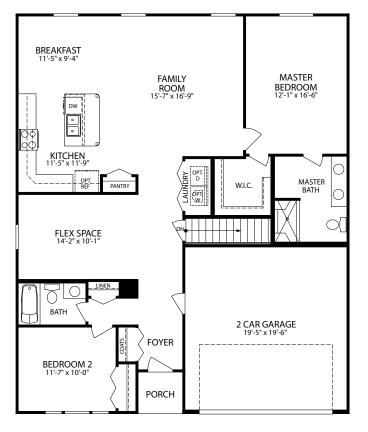

## FIRST FLOOR

Opt. Bedroom 3 ILO Flex

Opt. Chef Kitchen

## Opt. Finished Social Area

- 2-3 Bedrooms, 2 Bathrooms
- 2 Car Garage

- 1,498-2,418 Finished Sq. Ft.
- First Floor Owner Suite

Visit marondahomes.com for more information. Ask your New Home Specialist for details about additional options to this floor plan to meet your unique lifestyle and needs. Floor plans and elevations are artist's renderings for Illustrative purposes and not part of a legal contract. Features, sizes, options, and details are approximate and will vary from the homes as built. Optional items shown are available at additional cost. Maronda Homes reserves the right to change and/or alter materials, specifications, features, dimensions and designs without prior notice or obligation. ©2021 Maronda Homes, Inc. All Rights Reserved. 3/21