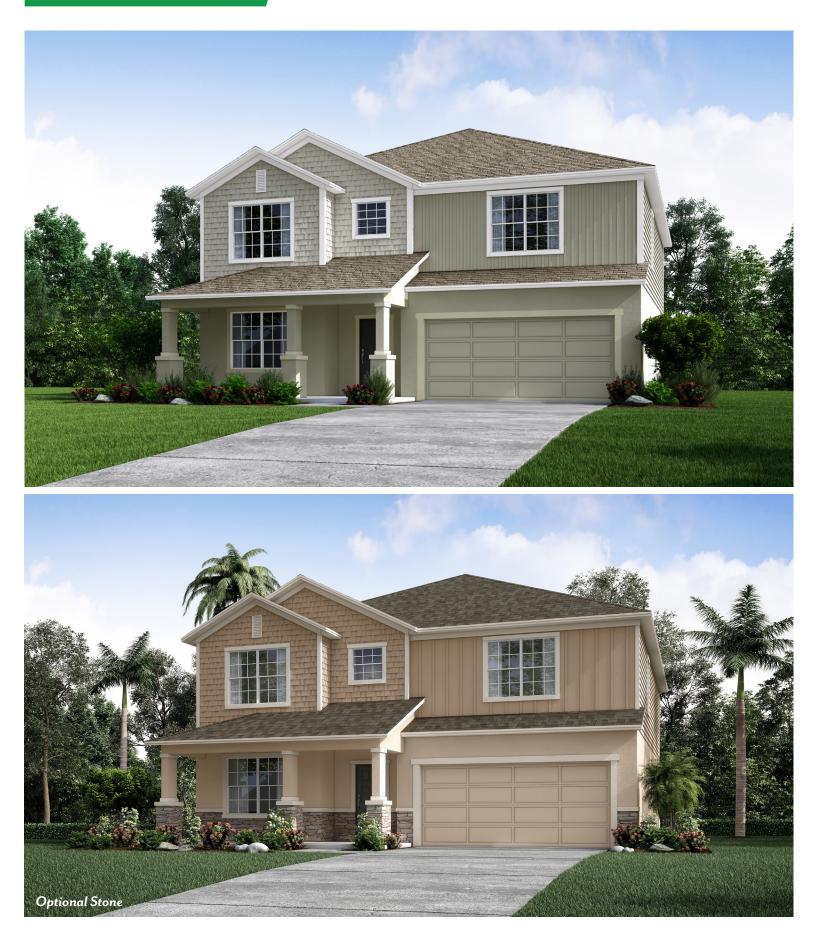

## CARLISLE Elevation C Americana Series

W.I.C.

W.I.C.

BEDROOM

#4 13' 9" x 11' 8"

OPT. BS.&

OPI D

Visit marondahomes.com for more information. Ask your New Home Specialist for details about additional options to this floor plan to meet your unique lifestyle and needs. Floor plans and elevations are artist's renderings for Illustrative purposes and not part of a legal contract. Features, sizes, options, and details are approximate and will vary from the homes as built. Optional items shown are available at additional cost. Maronda Homes reserves the right to change and/or alter materials, specifications, features, dimensions and designs without prior notice or obligation. ©2021 Maronda Homes, Inc. All Rights Reserved. 9/21