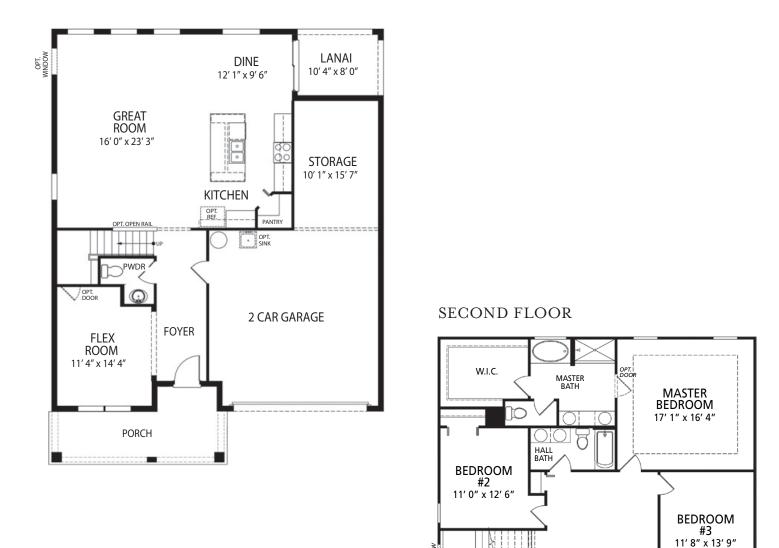

## CARLISLE Elevation C Americana Series

W.I.C.

W.I.C.

BEDROOM

#4 13' 9" x 11' 8"

OPT. BS.&

OPI D

Visit marondahomes.com for more information. Ask your New Home Specialist for details about additional options to this floor plan to meet your unique lifestyle and needs. Floor plans and elevations are artist's renderings for Illustrative purposes and not part of a legal contract. Features, sizes, options, and details are approximate and will vary from the homes as built. Optional items shown are available at additional cost. Maronda Homes reserves the right to change and/or alter materials, specifications, features, dimensions and designs without prior notice or obligation. ©2021 Maronda Homes, Inc. All Rights Reserved. 9/21

OPT.

OPT. OPEN RAIL

LOFT 12' 1" x 14' 7"