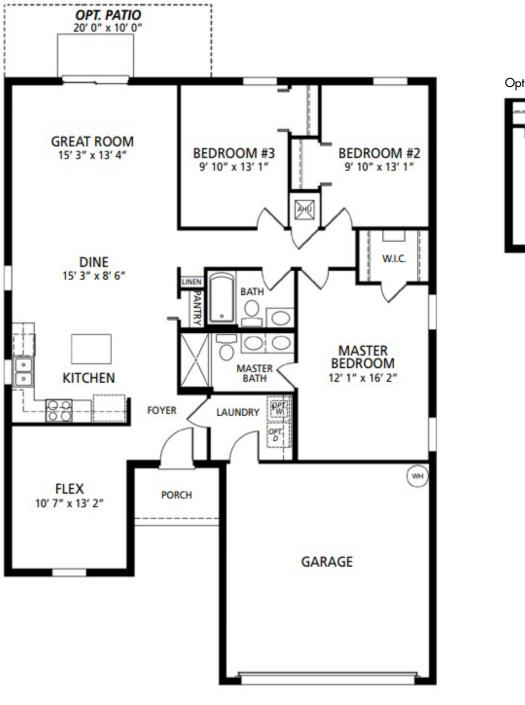

• 2 Car Garage

• 1,546 Finished Sq. Ft.

• 3-4 Bedrooms

• 2 Bathrooms

Opt. Bedroom #4

Visit marondahomes.com for more information. Floor plans and elevations are artist's renderings for Illustrative purposes and not part of a legal contract. Features, sizes, options, and details are approximate and will vary from the homes as built. Optional items shown are available at additional cost. Maronda Homes reserves the right to change and/or alter materials, specifications, features, dimensions and designs without prior notice or obligation. ©2019 Maronda Homes, Inc. All Rights Reserved. 6/19