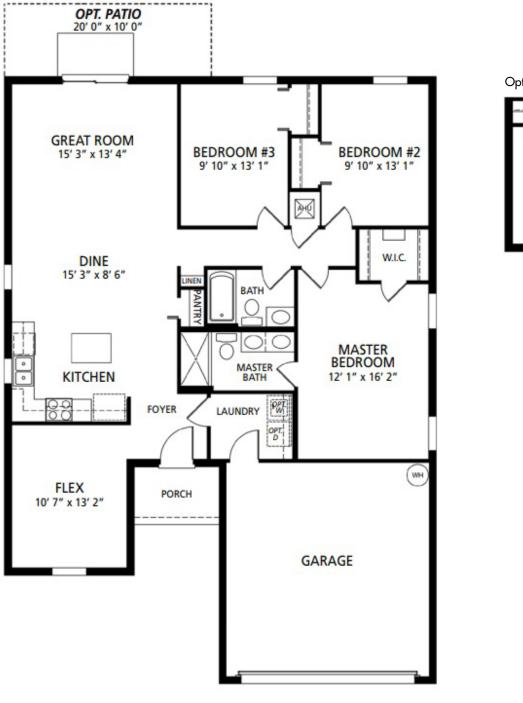

Opt. Bedroom #4





企

Visit marondahomes.com for more information. Floor plans and elevations are artist's renderings for Illustrative purposes and not part of a legal contract. Features, sizes, options, and details are approximate and will vary from the homes as built. Optional items shown are available at additional cost. Maronda Homes reserves the right to change and/or alter materials, specifications, features, dimensions and designs without prior notice or obligation. ©2019 Maronda Homes, Inc. All Rights Reserved. 6/19

• 2 Car Garage

• 1,546 Finished Sq. Ft.

• 3-4 Bedrooms

• 2 Bathrooms