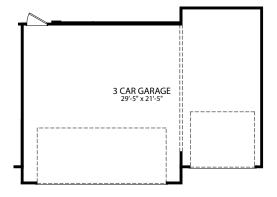

HIGH SIDE OPT. SUNROOM FINISHED LOWER LEVEL W/ FINISHED STORAGE

OPT. FIREPLACE

OPT. BOX BAY AT FLEX

OPT. SUN ROOM

OPT. KITCHEN ISLAND

OPT. FLEX SPACE DOOR

OPT. SILVER MASTER BATH

OPT. 3 CAR GARAGE