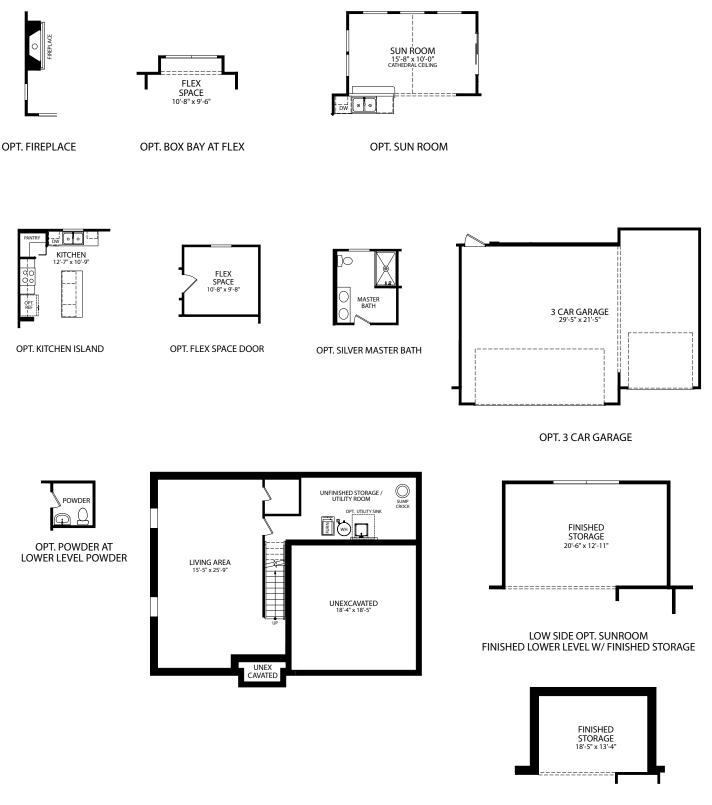

HIGH SIDE OPT. SUNROOM FINISHED LOWER LEVEL W/ FINISHED STORAGE

OPT. FIREPLACE

OPT. BOX BAY AT FLEX

OPT. SUN ROOM

OPT. KITCHEN ISLAND

OPT. FLEX SPACE DOOR

OPT. SILVER MASTER BATH

OPT. 3 CAR GARAGE