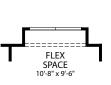

HIGH SIDE OPT. SUNROOM FINISHED LOWER LEVEL W/ FINISHED STORAGE

OPT. FIREPLACE

OPT. BOX BAY AT FLEX

OPT. SUN ROOM

OPT. KITCHEN ISLAND

OPT. FLEX SPACE DOOR

OPT. SILVER MASTER BATH

OPT. 3 CAR GARAGE