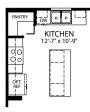

HIGH SIDE OPT. SUNROOM FINISHED LOWER LEVEL W/ FINISHED STORAGE

OPT. FIREPLACE

OPT. BOX BAY AT FLEX

OPT. SUN ROOM

OPT. KITCHEN ISLAND

OPT. FLEX SPACE DOOR

OPT. SILVER MASTER BATH

OPT. 3 CAR GARAGE