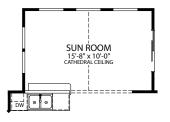

HIGH SIDE OPT. SUNROOM FINISHED LOWER LEVEL W/ FINISHED STORAGE

OPT. FIREPLACE

OPT. BOX BAY AT FLEX

OPT. SUN ROOM

OPT. KITCHEN ISLAND

OPT. FLEX SPACE DOOR

OPT. SILVER MASTER BATH

OPT. 3 CAR GARAGE