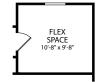

HIGH SIDE OPT. SUNROOM FINISHED LOWER LEVEL W/ FINISHED STORAGE

OPT. FIREPLACE

OPT. BOX BAY AT FLEX

OPT. SUN ROOM

OPT. KITCHEN ISLAND

OPT. FLEX SPACE DOOR

OPT. SILVER MASTER BATH

OPT. 3 CAR GARAGE