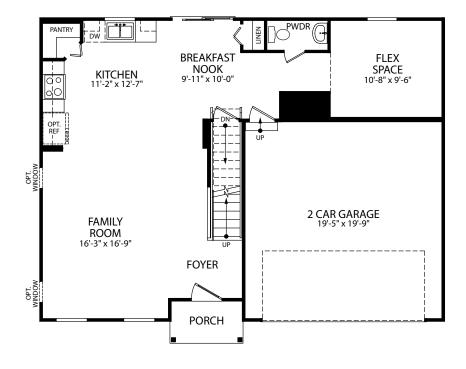

HIGH SIDE OPT. SUNROOM FINISHED LOWER LEVEL W/ FINISHED STORAGE

OPT. FIREPLACE

OPT. BOX BAY AT FLEX

OPT. SUN ROOM

OPT. KITCHEN ISLAND

OPT. FLEX SPACE DOOR

OPT. SILVER MASTER BATH

OPT. 3 CAR GARAGE