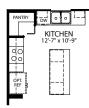

OPT. FIREPLACE

OPT. BOX BAY AT FLEX

FLEX SPACE 10'-8" x 9'-6"

OPT. SUN ROOM

OPT. KITCHEN ISLAND

POWDER

OPT. POWDER AT

LOWER LEVEL POWDER