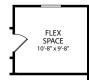

OPT. FIREPLACE

OPT. BOX BAY AT FLEX

FLEX SPACE 10'-8" x 9'-6"

OPT. SUN ROOM

OPT. KITCHEN ISLAND

POWDER

OPT. POWDER AT

LOWER LEVEL POWDER