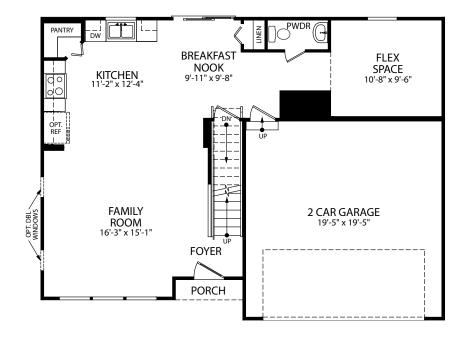

OPT. FIREPLACE

OPT. BOX BAY AT FLEX

FLEX SPACE 10'-8" x 9'-6"

OPT. SUN ROOM

OPT. KITCHEN ISLAND

POWDER

OPT. POWDER AT

LOWER LEVEL POWDER

Ĺ

**OPT. FLEX SPACE DOOR** 

C

OPT. SILVER MASTER BATH

OPT. 3 CAR GARAGE

## LOW SIDE OPT. SUNROOM FINISHED LOWER LEVEL W/ FINISHED STORAGE

HIGH SIDE OPT. SUNROOM FINISHED LOWER LEVEL W/ FINISHED STORAGE

OPT. FIREPLACE

OPT. BOX BAY AT FLEX

OPT. SUN ROOM

OPT. KITCHEN ISLAND

OPT. FLEX SPACE DOOR

OPT. SILVER MASTER BATH

**OPT. 3 CAR GARAGE** 