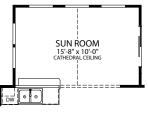

OPT. FIREPLACE

OPT. BOX BAY AT FLEX

FLEX SPACE 10'-8" x 9'-6"

OPT. SUN ROOM

OPT. KITCHEN ISLAND

POWDER

OPT. POWDER AT

LOWER LEVEL POWDER

## LOW SIDE OPT. SUNROOM FINISHED LOWER LEVEL W/ FINISHED STORAGE

HIGH SIDE OPT. SUNROOM FINISHED LOWER LEVEL W/ FINISHED STORAGE

OPT. FIREPLACE

OPT. BOX BAY AT FLEX

OPT. SUN ROOM

OPT. KITCHEN ISLAND

OPT. FLEX SPACE DOOR