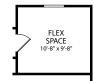

OPT. FIREPLACE

OPT. BOX BAY AT FLEX

FLEX SPACE 10'-8" x 9'-6"

OPT. SUN ROOM

OPT. KITCHEN ISLAND

POWDER

OPT. POWDER AT

LOWER LEVEL POWDER

## LOW SIDE OPT. SUNROOM FINISHED LOWER LEVEL W/ FINISHED STORAGE

HIGH SIDE OPT. SUNROOM FINISHED LOWER LEVEL W/ FINISHED STORAGE

OPT. FIREPLACE

OPT. BOX BAY AT FLEX

OPT. SUN ROOM

OPT. KITCHEN ISLAND

OPT. FLEX SPACE DOOR