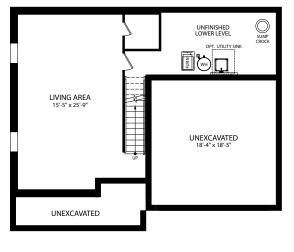

## LOW SIDE OPT. SUNROOM FINISHED LOWER LEVEL W/ FINISHED STORAGE

HIGH SIDE OPT. SUNROOM FINISHED LOWER LEVEL W/ FINISHED STORAGE

OPT. FIREPLACE

OPT. BOX BAY AT FLEX

OPT. SUN ROOM

OPT. KITCHEN ISLAND

OPT. FLEX SPACE DOOR