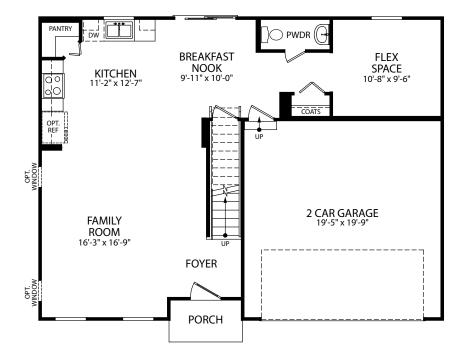

DALLAS Elevation G Americana Series

**Optional Partial Brick Front** 

SECOND FLOOR

- 2.5 Bathrooms
- Finished Sq. Ft.

Visit marondahomes.com for more information. Ask your New Home Specialist for details about additional options to this floor plan to meet your unique lifestyle and needs. Floor plans and elevations are artist's renderings for Illustrative purposes and not part of a legal contract. Features, sizes, options, and details are approximate and will vary from the homes as built. Optional items shown are available at additional cost. Maronda Homes reserves the right to change and/or alter materials, specifications, features, dimensions and designs without prior notice or obligation. ©2022 Maronda Homes, Inc. All Rights Reserved. 1/22