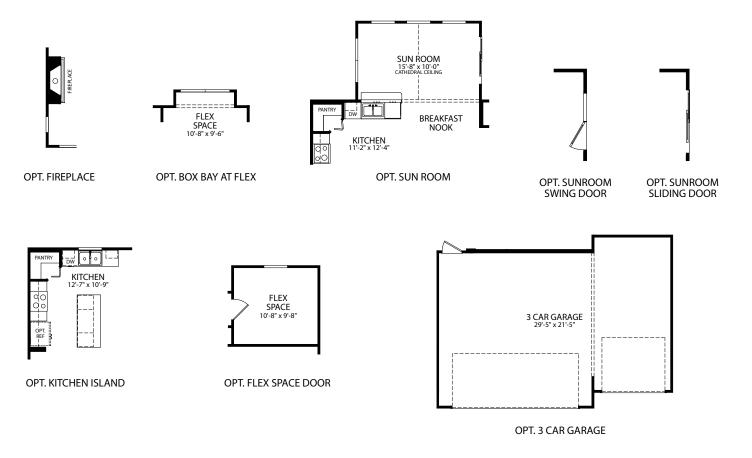

DALLAS Elevation G Americana Series

**Optional Partial Brick Front** 

SECOND FLOOR

- 2.5 Bathrooms
- Finished Sq. Ft.

Visit marondahomes.com for more information. Ask your New Home Specialist for details about additional options to this floor plan to meet your unique lifestyle and needs. Floor plans and elevations are artist's renderings for Illustrative purposes and not part of a legal contract. Features, sizes, options, and details are approximate and will vary from the homes as built. Optional items shown are available at additional cost. Maronda Homes reserves the right to change and/or alter materials, specifications, features, dimensions and designs without prior notice or obligation. ©2022 Maronda Homes, Inc. All Rights Reserved. 1/22