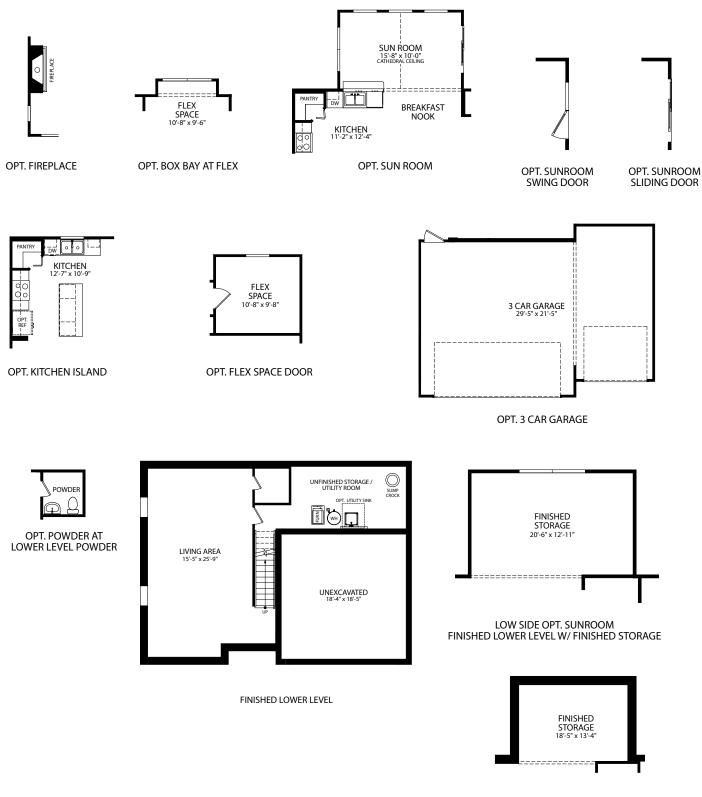

DALLAS Elevation G Americana Series

**Optional Partial Brick Front** 

SECOND FLOOR

- 2.5 Bathrooms
- Finished Sq. Ft.

Visit marondahomes.com for more information. Ask your New Home Specialist for details about additional options to this floor plan to meet your unique lifestyle and needs. Floor plans and elevations are artist's renderings for Illustrative purposes and not part of a legal contract. Features, sizes, options, and details are approximate and will vary from the homes as built. Optional items shown are available at additional cost. Maronda Homes reserves the right to change and/or alter materials, specifications, features, dimensions and designs without prior notice or obligation. ©2022 Maronda Homes, Inc. All Rights Reserved. 1/22