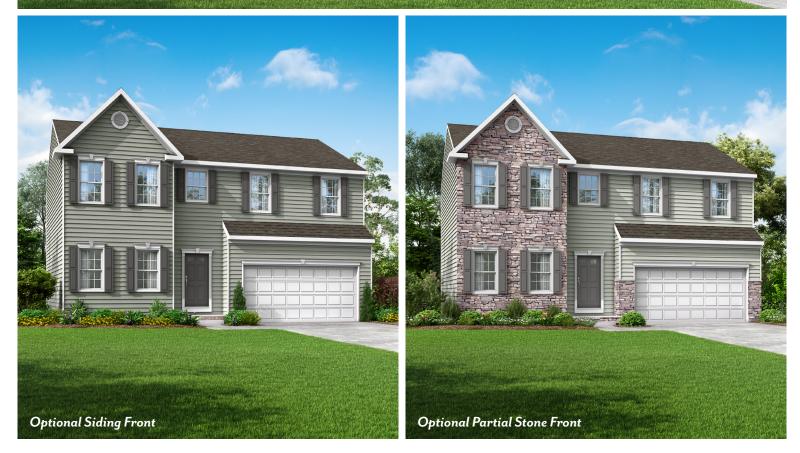

DALLAS Elevation G Americana Series

**Optional Partial Brick Front** 

SECOND FLOOR

- 2.5 Bathrooms
- Finished Sq. Ft.

Visit marondahomes.com for more information. Ask your New Home Specialist for details about additional options to this floor plan to meet your unique lifestyle and needs. Floor plans and elevations are artist's renderings for Illustrative purposes and not part of a legal contract. Features, sizes, options, and details are approximate and will vary from the homes as built. Optional items shown are available at additional cost. Maronda Homes reserves the right to change and/or alter materials, specifications, features, dimensions and designs without prior notice or obligation. ©2022 Maronda Homes, Inc. All Rights Reserved. 1/22