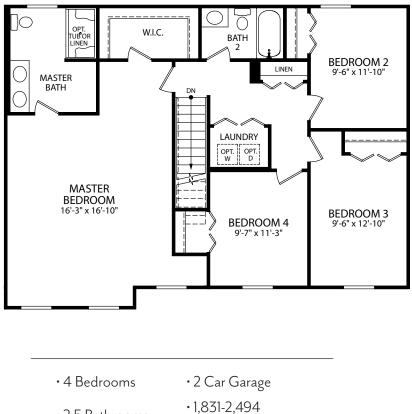

DALLAS Elevation G Americana Series

**Optional Partial Brick Front** 

SECOND FLOOR

- 2.5 Bathrooms
- Finished Sq. Ft.

Visit marondahomes.com for more information. Ask your New Home Specialist for details about additional options to this floor plan to meet your unique lifestyle and needs. Floor plans and elevations are artist's renderings for Illustrative purposes and not part of a legal contract. Features, sizes, options, and details are approximate and will vary from the homes as built. Optional items shown are available at additional cost. Maronda Homes reserves the right to change and/or alter materials, specifications, features, dimensions and designs without prior notice or obligation. ©2022 Maronda Homes, Inc. All Rights Reserved. 1/22