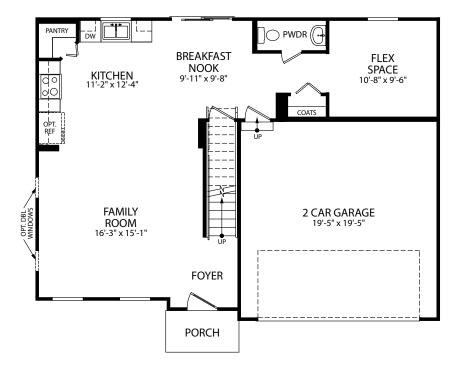

DALLAS Elevation F Americana Series

SECOND FLOOR

Visit marondahomes.com for more information. Ask your New Home Specialist for details about additional options to this floor plan to meet your unique lifestyle and needs. Floor plans and elevations are artist's renderings for Illustrative purposes and not part of a legal contract. Features, sizes, options, and details are approximate and will vary from the homes as built. Optional items shown are available at additional cost. Maronda Homes reserves the right to change and/or alter materials, specifications, features, dimensions and designs without prior notice or obligation. ©2022 Maronda Homes, Inc. All Rights Reserved. 1/22

HIGH SIDE OPT. SUNROOM FINISHED LOWER LEVEL W/ FINISHED STORAGE