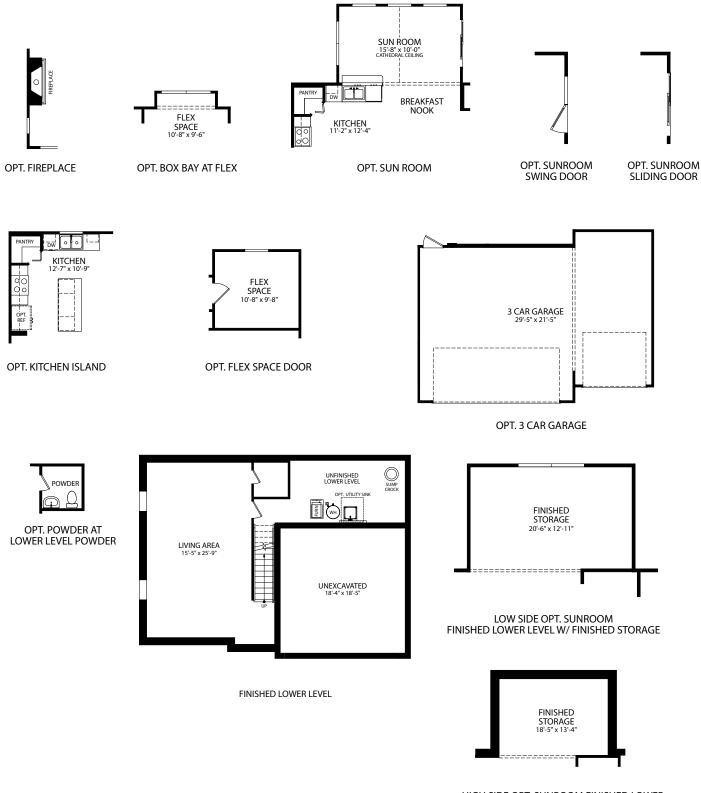

DALLAS Elevation F Americana Series











SECOND FLOOR





Visit marondahomes.com for more information. Ask your New Home Specialist for details about additional options to this floor plan to meet your unique lifestyle and needs. Floor plans and elevations are artist's renderings for Illustrative purposes and not part of a legal contract. Features, sizes, options, and details are approximate and will vary from the homes as built. Optional items shown are available at additional cost. Maronda Homes reserves the right to change and/or alter materials, specifications, features, dimensions and designs without prior notice or obligation. ©2022 Maronda Homes, Inc. All Rights Reserved. 1/22





HIGH SIDE OPT. SUNROOM FINISHED LOWER LEVEL W/ FINISHED STORAGE