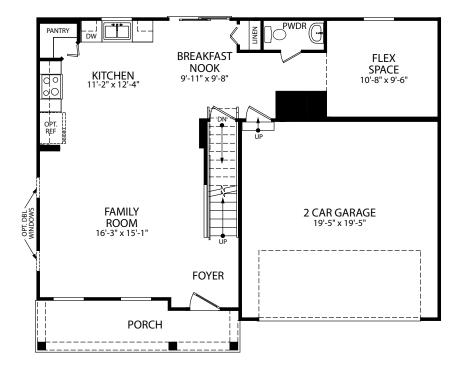

HIGH SIDE OPT. SUNROOM FINISHED LOW LEVEL W/ FINISHED STORAGE

**OPT. FIREPLACE** 

OPT. BOX BAY AT FLEX

FLEX

SPACE 10'-8" x 9'-6"

OPT. SUN ROOM

OPT. KITCHEN ISLAND

FLEX SPACE 10'-8" x 9'-8"