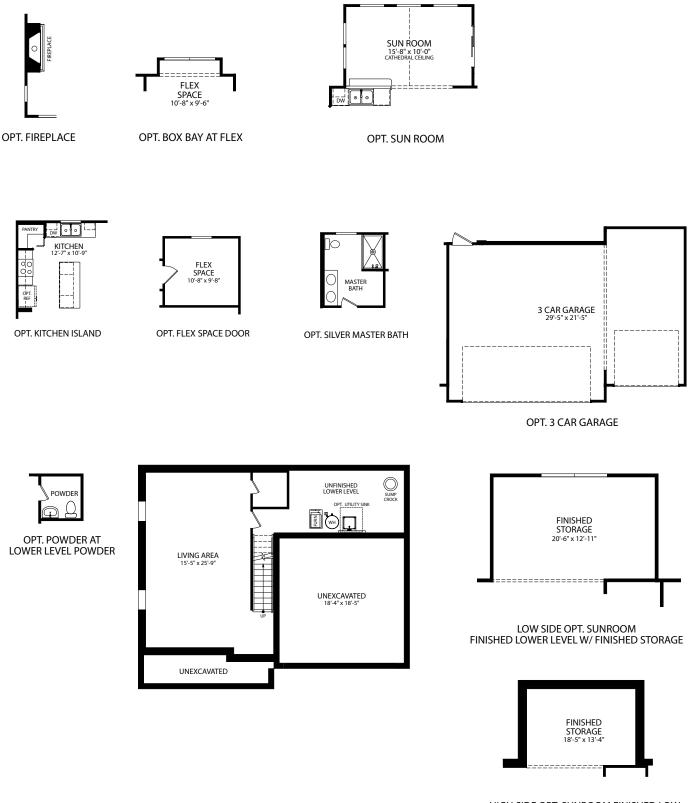

HIGH SIDE OPT. SUNROOM FINISHED LOW LEVEL W/ FINISHED STORAGE

**OPT. FIREPLACE** 

OPT. BOX BAY AT FLEX

FLEX

SPACE 10'-8" x 9'-6"

OPT. SUN ROOM

OPT. KITCHEN ISLAND

FLEX SPACE 10'-8" x 9'-8"

OPT. FLEX SPACE DOOR

OPT. SILVER MASTER BATH

| 3 CAR GARAGE<br>29'-5" × 21'-5" |  |
|---------------------------------|--|
| -                               |  |

OPT. 3 CAR GARAGE