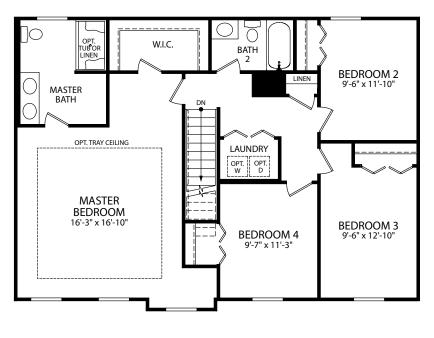

## SECOND FLOOR

Visit marondahomes.com for more information. Ask your New Home Specialist for details about additional options to this floor plan to meet your unique lifestyle and needs. Floor plans and elevations are artist's renderings for Illustrative purposes and not part of a legal contract. Features, sizes, options, and details are approximate and will vary from the homes as built. Optional items shown are available at additional cost. Maronda Homes reserves the right to change and/or alter materials, specifications, features, dimensions and designs without prior notice or obligation. ©2023 Maronda Homes, Inc. All Rights Reserved. 3/23

OPT. FLEX SPACE DOOR

OPT. SILVER MASTER BATH

| 3 CAR GARAGE<br>29'-5" × 21'-5" |  |
|---------------------------------|--|
| -                               |  |

OPT. 3 CAR GARAGE