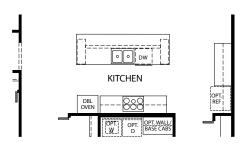

OPT. EXTENDED LANAI

OPT. GOURMET KITCHEN

OPT. DELUXE MASTER BATH

OPT. 3 CAR GARAGE

OPT. BEDROOM 4 ILO FLEX

OPT. DEN ILO FLEX SPACE

OPT. FREE-STANDING TUB AT MASTER BATH

OPT. 2 CAR GARAGE - SIDE LOAD