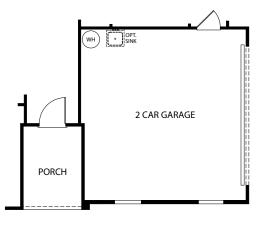

OPT. EXTENDED LANAI

OPT. GOURMET KITCHEN

OPT. DELUXE MASTER BATH

OPT. 3 CAR GARAGE

OPT. BEDROOM 4 ILO FLEX

OPT. DEN ILO FLEX SPACE

OPT. FREE-STANDING TUB AT MASTER BATH

OPT. 2 CAR GARAGE - SIDE LOAD