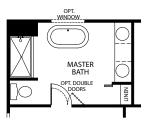

OPT. EXTENDED LANAI

OPT. GOURMET KITCHEN

OPT. DELUXE MASTER BATH

OPT. 3 CAR GARAGE

OPT. BEDROOM 4 ILO FLEX

OPT. DEN ILO FLEX SPACE

OPT. FREE-STANDING TUB AT MASTER BATH

OPT. 2 CAR GARAGE - SIDE LOAD