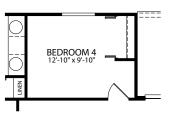

OPT. EXTENDED LANAI

OPT. GOURMET KITCHEN

OPT. DELUXE MASTER BATH

OPT. 3 CAR GARAGE

OPT. BEDROOM 4 ILO FLEX

OPT. DEN ILO FLEX SPACE

OPT. FREE-STANDING TUB AT MASTER BATH

OPT. 2 CAR GARAGE - SIDE LOAD