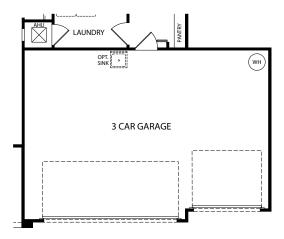

OPT. EXTENDED LANAI

OPT. GOURMET KITCHEN

OPT. DELUXE MASTER BATH

OPT. 3 CAR GARAGE

OPT. BEDROOM 4 ILO FLEX

OPT. DEN ILO FLEX SPACE

OPT. FREE-STANDING TUB AT MASTER BATH

OPT. 2 CAR GARAGE - SIDE LOAD