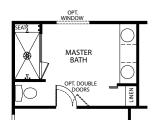

OPT. EXTENDED LANAI

OPT. GOURMET KITCHEN

OPT. DELUXE MASTER BATH

OPT. 3 CAR GARAGE

OPT. BEDROOM 4 ILO FLEX

OPT. DEN ILO FLEX SPACE

OPT. FREE-STANDING TUB AT MASTER BATH

OPT. 2 CAR GARAGE - SIDE LOAD