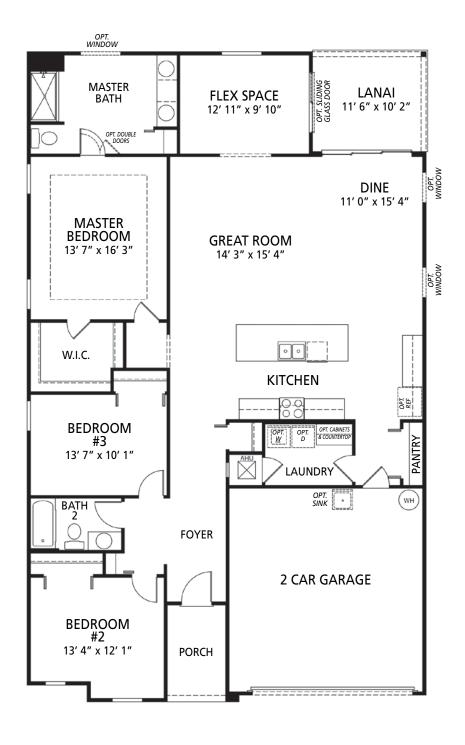

Opt. Extended Lanai

Opt. 3 Car Garage

Opt. Bedroom 4 ILO Flex

## Opt. Den ILO Flex

Opt. Deluxe Master Bath

Opt. Free-Standing Tub at Master Bath

Visit marondahomes.com for more information. Ask your New Home Specialist for details about additional options to this floor plan to meet your unique lifestyle and needs. Floor plans and elevations are artist's renderings for Illustrative purposes and not part of a legal contract. Features, sizes, options, and details are approximate and will vary from the homes as built. Optional items shown are available at additional cost. Maronda Homes reserves the right to change and/or alter materials, specifications, features, dimensions and designs without prior notice or obligation. ©2022 Maronda Homes, Inc. All Rights Reserved. 6/22