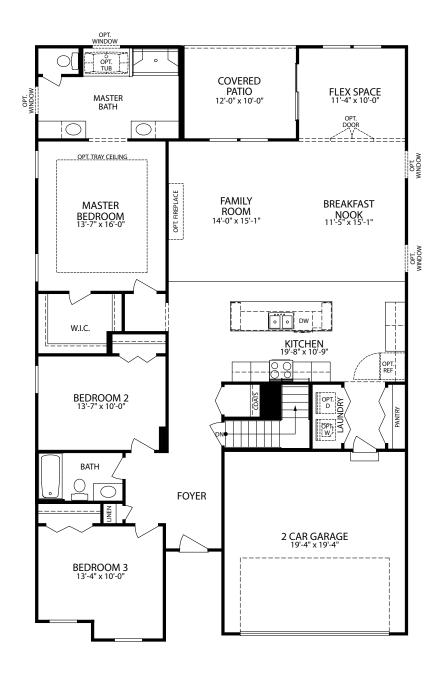

Opt. Gourmet Kitchen

Opt. Finished Lower Level

## Opt. Shower Bath

Opt. Social Center

Visit marondahomes.com for more information. Floor plans and elevations are artist's renderings for Illustrative purposes and not part of a legal contract. Features, sizes, options, and details are approximate and will vary from the homes as built. Optional items shown are available at additional cost. Maronda Homes reserves the right to change and/or alter materials, specifications, features, dimensions and designs without prior notice or obligation. ©2022 Maronda Homes, Inc. All Rights Reserved. 3/22