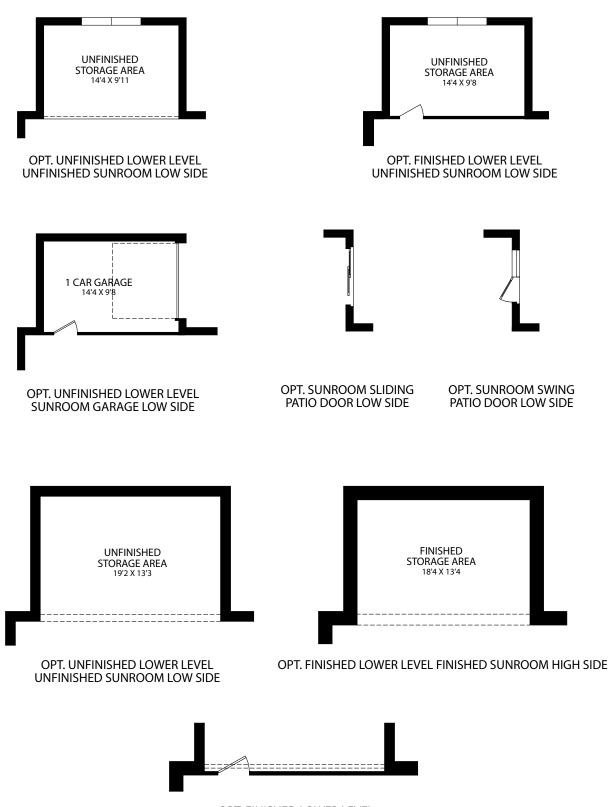

OPT. PRINCESS BATH

OPT. ALT. DOOR

LOCATION

MASTER BATH

OPT. FIRST LADY MASTER BATH (ONLY AVAILABLE WITH FIRST FLOOR SUNROOM)

OPT. EXERCISE ROOM AT MASTER BEDROOM (ONLY AVAILABLE WITH FIRST FLOOR SUNROOM)

OPT. FINISHED LOWER LEVEL UNFINISHED SUNROOM HIGH SIDE