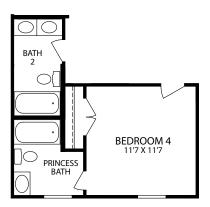

OPT. PRINCESS BATH

OPT. ALT. DOOR

LOCATION

MASTER BATH

OPT. FIRST LADY MASTER BATH (ONLY AVAILABLE WITH FIRST FLOOR SUNROOM)

OPT. EXERCISE ROOM AT MASTER BEDROOM (ONLY AVAILABLE WITH FIRST FLOOR SUNROOM)

OPT. FINISHED LOWER LEVEL UNFINISHED SUNROOM HIGH SIDE