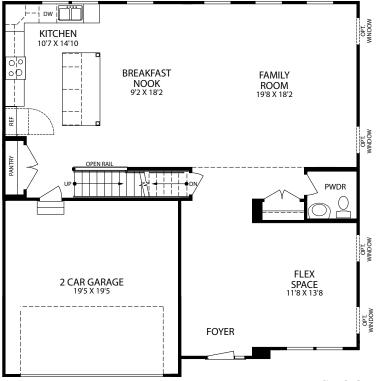

## HOOVER Elevation H Presidential Series

Optional Partial Brick with Stone Front and Optional 3 Car Garage

SECOND FLOOR

Visit marondahomes.com for more information. Floor plans and elevations are artist's renderings for Illustrative purposes and not part of a legal contract. Features, sizes, options, and details are approximate and will vary from the homes as built. Optional items shown are available at additional cost. Maronda Homes reserves the right to change and/or alter materials, specifications, features, dimensions and designs without prior notice or obligation. ©2023 Maronda Homes, Inc. All Rights Reserved. 09/23