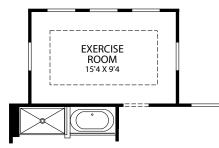

OPT. PRINCESS BATH

OPT. ALT. DOOR

LOCATION

MASTER BATH

OPT. FIRST LADY MASTER BATH (ONLY AVAILABLE WITH FIRST FLOOR SUNROOM)

OPT. EXERCISE ROOM AT MASTER BEDROOM (ONLY AVAILABLE WITH FIRST FLOOR SUNROOM)

OPT. FINISHED LOWER LEVEL UNFINISHED SUNROOM HIGH SIDE