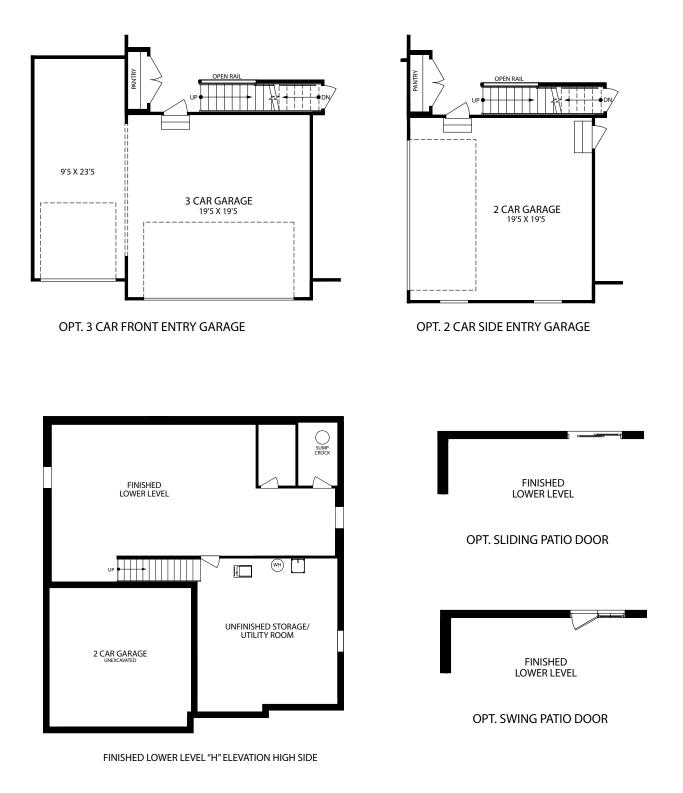

## HOOVER Elevation H Presidential Series

Optional Partial Brick with Stone Front and Optional 3 Car Garage

SECOND FLOOR

Visit marondahomes.com for more information. Floor plans and elevations are artist's renderings for Illustrative purposes and not part of a legal contract. Features, sizes, options, and details are approximate and will vary from the homes as built. Optional items shown are available at additional cost. Maronda Homes reserves the right to change and/or alter materials, specifications, features, dimensions and designs without prior notice or obligation. ©2023 Maronda Homes, Inc. All Rights Reserved. 09/23

OPT. PRINCESS BATH

OPT. ALT. DOOR

LOCATION

MASTER BATH

OPT. FIRST LADY MASTER BATH (ONLY AVAILABLE WITH FIRST FLOOR SUNROOM)

OPT. EXERCISE ROOM AT MASTER BEDROOM (ONLY AVAILABLE WITH FIRST FLOOR SUNROOM)

OPT. FINISHED LOWER LEVEL UNFINISHED SUNROOM HIGH SIDE