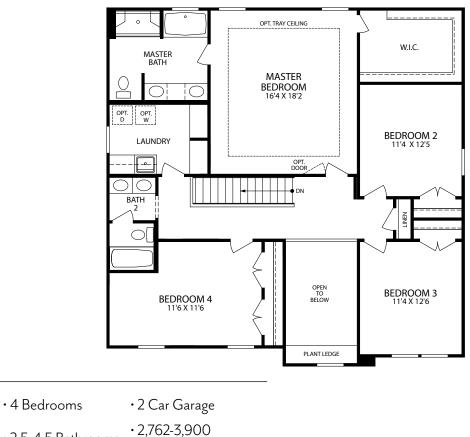

OPT. PRINCESS BATH

OPT. ALT. DOOR

LOCATION

MASTER BATH

OPT. FIRST LADY MASTER BATH (ONLY AVAILABLE WITH FIRST FLOOR SUNROOM)

OPT. EXERCISE ROOM AT MASTER BEDROOM (ONLY AVAILABLE WITH FIRST FLOOR SUNROOM)

OPT. FINISHED LOWER LEVEL UNFINISHED SUNROOM HIGH SIDE