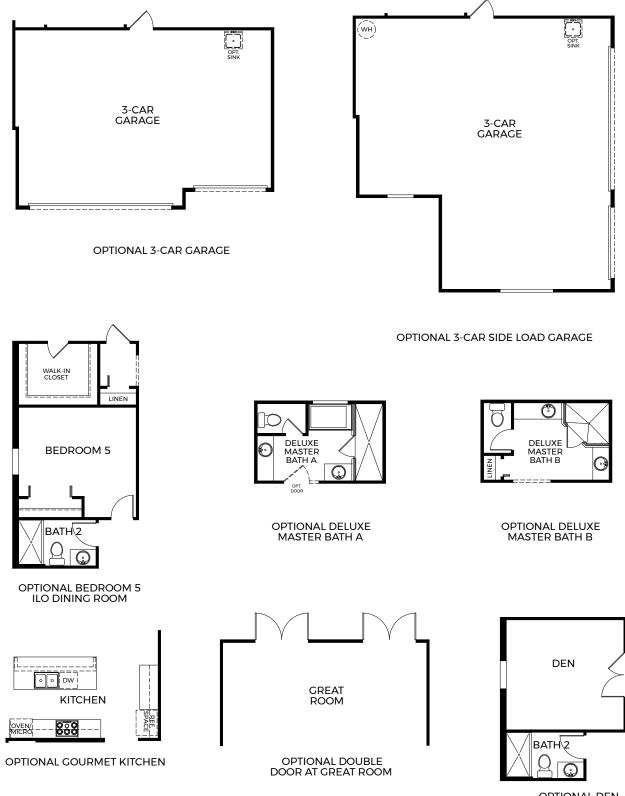

HUNTINGTON Elevation P Americana Series

OPTIONAL DEN ILO DINING ROOM

Visit marondahomes.com for more information. Ask your New Home Specialist for details about additional options to this floor plan to meet your unique lifestyle and needs. Floor plans and elevations are artist's renderings for Illustrative purposes and not part of a legal contract. Features, sizes, options, and details are approximate and will vary from the homes as built. Optional items shown are available at additional cost. Maronda Homes reserves the right to change and/or alter materials, specifications, features, dimensions and designs without prior notice or obligation. ©2023 Maronda Homes, Inc. All Rights Reserved. 8/23