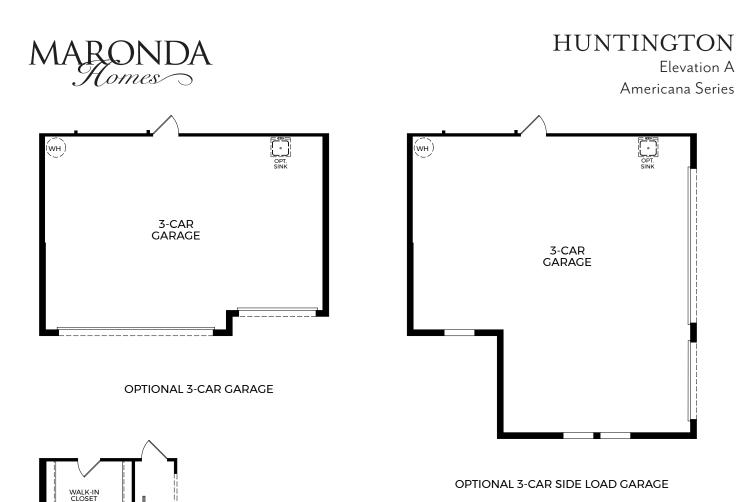

## HUNTINGTON Elevation A Americana Series

## HUNTINGTON Elevation A Americana Series

A/C MASTER LANAI BATH INEN **BEDROOM 3** GREAT ROOM MASTER BEDROOM BATH ----0. WALK-IN CLOSET o o dw **KITCHEN** LINEN SPACE **BEDROOM 4** w D PANTRY DINING ROOM AHU LAUNDR OPT.SINK ์พค) FOYER BATH 2 2-CAR WORKSHOP GARAGE ENTRY **BEDROOM 2** • 4-5 Bedrooms • 2-3 Car Garage

• 3 Bathrooms • 2,286 Finished Sq. Ft.

Visit marondahomes.com for more information. Ask your New Home Specialist for details about additional options to this floor plan to meet your unique lifestyle and needs. Floor plans and elevations are artist's renderings for Illustrative purposes and not part of a legal contract. Features, sizes, options, and details are approximate and will vary from the homes as built. Optional items shown are available at additional cost. Maronda Homes reserves the right to change and/or alter materials, specifications, features, dimensions and designs without prior notice or obligation. ©2023 Maronda Homes, Inc. All Rights Reserved. 8/23