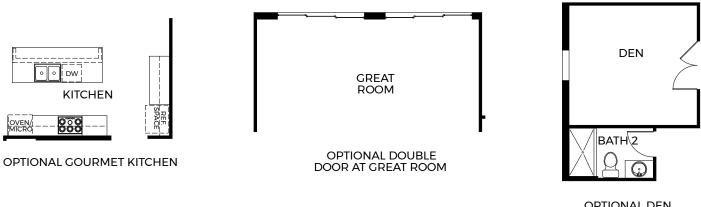

OPTIONAL DELUXE MASTER BATH A

OPTIONAL DEN ILO DINING ROOM

LINEN

**BEDROOM 5** 

BATH

OPTIONAL BEDROOM 5 ILO DINING ROOM

> Visit marondahomes.com for more information. Ask your New Home Specialist for details about additional options to this floor plan to meet your unique lifestyle and needs. Floor plans and elevations are artist's renderings for Illustrative purposes and not part of a legal contract. Features, sizes, options, and details are approximate and will vary from the homes as built. Optional items shown are available at additional cost. Maronda Homes reserves the right to change and/or alter materials, specifications, features, dimensions and designs without prior notice or obligation. ©2023 Maronda Homes, Inc. All Rights Reserved. 8/23