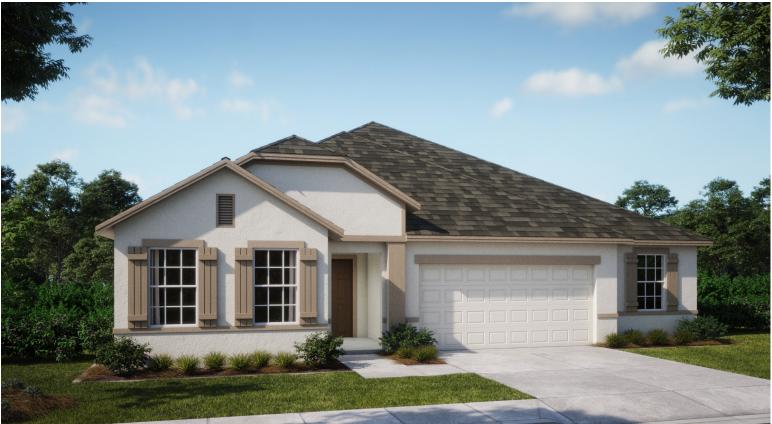

## HUNTINGTON Elevation B Americana Series

## HUNTINGTON Elevation B Americana Series

• 4-5 Bedrooms
• 2-3 Car Garage
• 3 Bathrooms
• 2,286 Finished Sq. Ft.

Visit marondahomes.com for more information. Ask your New Home Specialist for details about additional options to this floor plan to meet your unique lifestyle and needs. Floor plans and elevations are artist's renderings for Illustrative purposes and not part of a legal contract. Features, sizes, options, and details are approximate and will vary from the homes as built. Optional items shown are available at additional cost. Maronda Homes reserves the right to change and/or alter materials, specifications, features, dimensions and designs without prior notice or obligation. ©2023 Maronda Homes, Inc. All Rights Reserved. 8/23