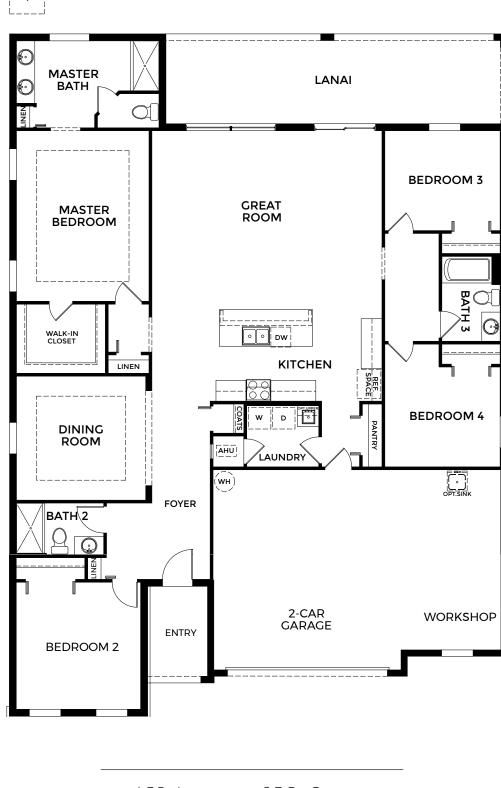

## HUNTINGTON Elevation B Americana Series

• 4-5 Bedrooms
• 2-3 Car Garage
• 3 Bathrooms
• 2,286 Finished Sq. Ft.

Visit marondahomes.com for more information. Ask your New Home Specialist for details about additional options to this floor plan to meet your unique lifestyle and needs. Floor plans and elevations are artist's renderings for Illustrative purposes and not part of a legal contract. Features, sizes, options, and details are approximate and will vary from the homes as built. Optional items shown are available at additional cost. Maronda Homes reserves the right to change and/or alter materials, specifications, features, dimensions and designs without prior notice or obligation. ©2023 Maronda Homes, Inc. All Rights Reserved. 8/23