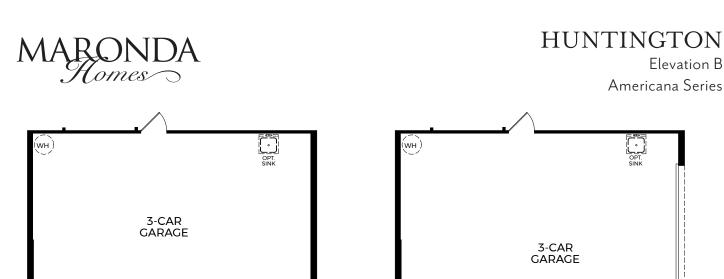

## HUNTINGTON Elevation B Americana Series

• 4-5 Bedrooms
• 2-3 Car Garage
• 3 Bathrooms
• 2,286 Finished Sq. Ft.

Visit marondahomes.com for more information. Ask your New Home Specialist for details about additional options to this floor plan to meet your unique lifestyle and needs. Floor plans and elevations are artist's renderings for Illustrative purposes and not part of a legal contract. Features, sizes, options, and details are approximate and will vary from the homes as built. Optional items shown are available at additional cost. Maronda Homes reserves the right to change and/or alter materials, specifications, features, dimensions and designs without prior notice or obligation. ©2023 Maronda Homes, Inc. All Rights Reserved. 8/23