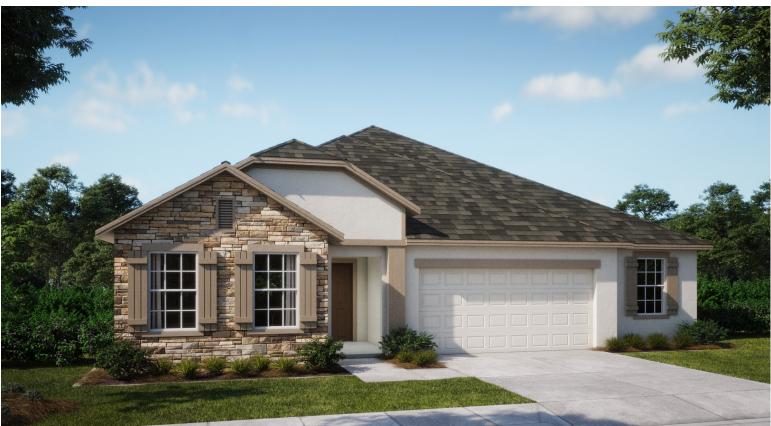

## HUNTINGTON Elevation B Americana Series

## HUNTINGTON Elevation B Americana Series

• 4-5 Bedrooms
• 2-3 Car Garage
• 3 Bathrooms
• 2,286 Finished Sq. Ft.

Visit marondahomes.com for more information. Ask your New Home Specialist for details about additional options to this floor plan to meet your unique lifestyle and needs. Floor plans and elevations are artist's renderings for Illustrative purposes and not part of a legal contract. Features, sizes, options, and details are approximate and will vary from the homes as built. Optional items shown are available at additional cost. Maronda Homes reserves the right to change and/or alter materials, specifications, features, dimensions and designs without prior notice or obligation. ©2023 Maronda Homes, Inc. All Rights Reserved. 8/23