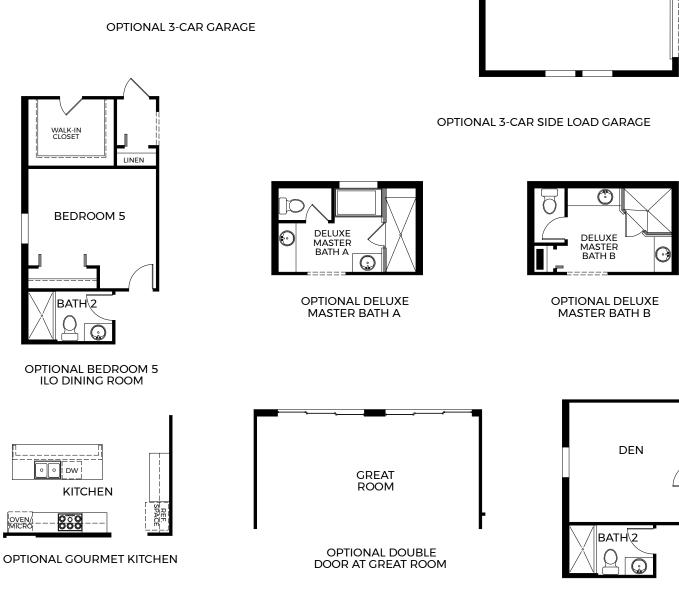

## HUNTINGTON Elevation B Americana Series

• 4-5 Bedrooms
• 2-3 Car Garage
• 3 Bathrooms
• 2,286 Finished Sq. Ft.

Visit marondahomes.com for more information. Ask your New Home Specialist for details about additional options to this floor plan to meet your unique lifestyle and needs. Floor plans and elevations are artist's renderings for Illustrative purposes and not part of a legal contract. Features, sizes, options, and details are approximate and will vary from the homes as built. Optional items shown are available at additional cost. Maronda Homes reserves the right to change and/or alter materials, specifications, features, dimensions and designs without prior notice or obligation. ©2023 Maronda Homes, Inc. All Rights Reserved. 8/23