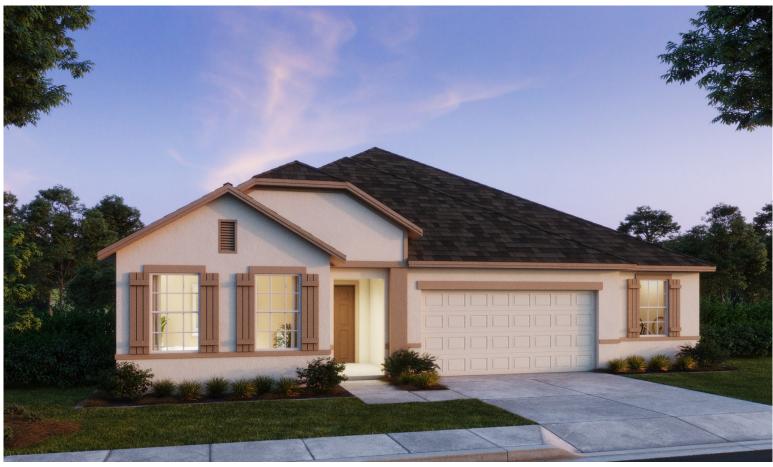

## HUNTINGTON Elevation B Americana Series

## HUNTINGTON Elevation B Americana Series

• 4-5 Bedrooms
• 2-3 Car Garage
• 3 Bathrooms
• 2,286 Finished Sq. Ft.

Visit marondahomes.com for more information. Ask your New Home Specialist for details about additional options to this floor plan to meet your unique lifestyle and needs. Floor plans and elevations are artist's renderings for Illustrative purposes and not part of a legal contract. Features, sizes, options, and details are approximate and will vary from the homes as built. Optional items shown are available at additional cost. Maronda Homes reserves the right to change and/or alter materials, specifications, features, dimensions and designs without prior notice or obligation. ©2023 Maronda Homes, Inc. All Rights Reserved. 8/23