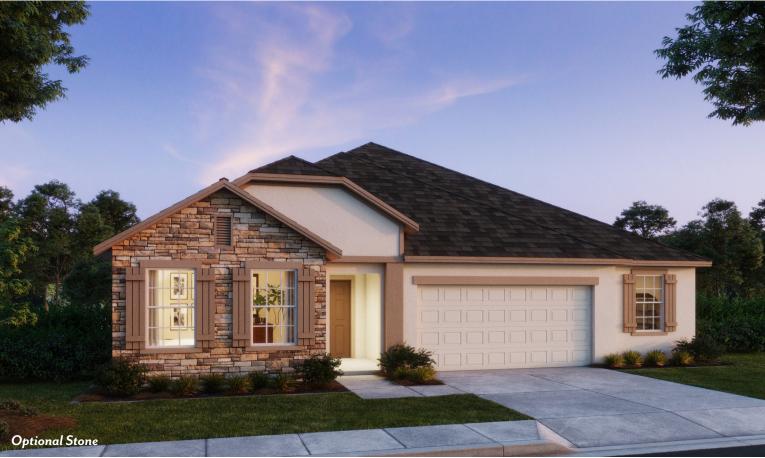

## HUNTINGTON Elevation B Americana Series

## HUNTINGTON Elevation B Americana Series

• 4-5 Bedrooms
• 2-3 Car Garage
• 3 Bathrooms
• 2,286 Finished Sq. Ft.

Visit marondahomes.com for more information. Ask your New Home Specialist for details about additional options to this floor plan to meet your unique lifestyle and needs. Floor plans and elevations are artist's renderings for Illustrative purposes and not part of a legal contract. Features, sizes, options, and details are approximate and will vary from the homes as built. Optional items shown are available at additional cost. Maronda Homes reserves the right to change and/or alter materials, specifications, features, dimensions and designs without prior notice or obligation. ©2023 Maronda Homes, Inc. All Rights Reserved. 8/23