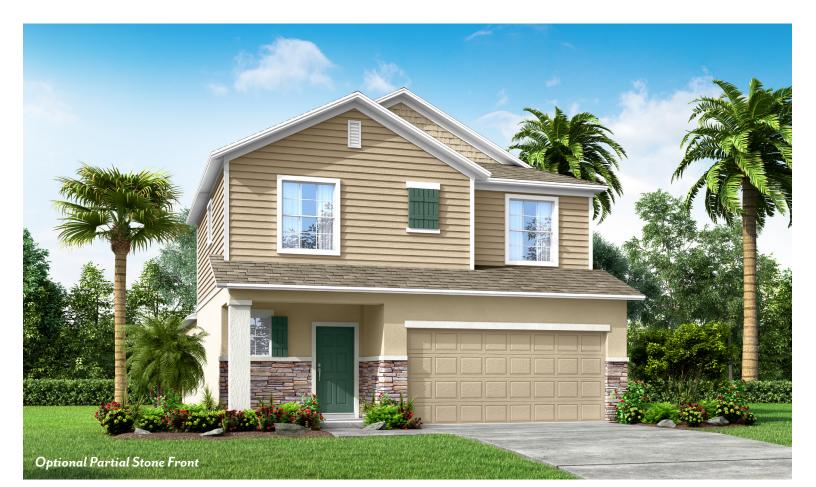

## LEXINGTON Elevation B Heritage Series

• 4-5 Bedrooms
• 2 Car Garage
• 2,068 Finished Sq. Ft.

Visit marondahomes.com for more information. Floor plans and elevations are artist's renderings for Illustrative purposes and not part of a legal contract. Features, sizes, options, and details are approximate and will vary from the homes as built. Optional items shown are available at additional cost. Maronda Homes reserves the right to change and/or alter materials, specifications, features, dimensions and designs without prior notice or obligation. ©2022 Maronda Homes, Inc. All Rights Reserved. 4/22