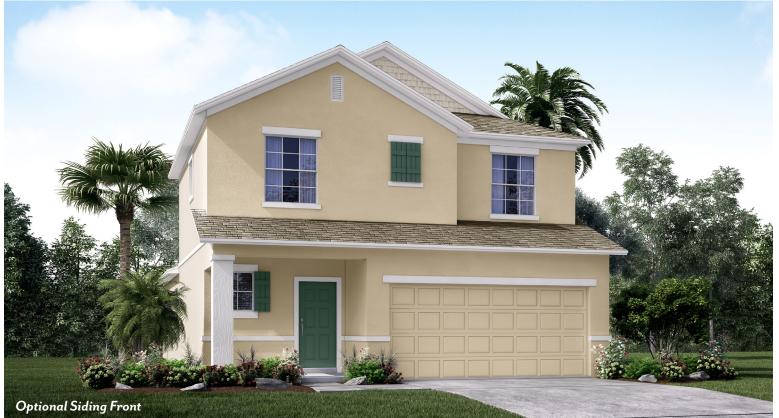

## LEXINGTON Elevation B Heritage Series

• 4-5 Bedrooms
• 2 Car Garage
• 2,068 Finished Sq. Ft.

Visit marondahomes.com for more information. Floor plans and elevations are artist's renderings for Illustrative purposes and not part of a legal contract. Features, sizes, options, and details are approximate and will vary from the homes as built. Optional items shown are available at additional cost. Maronda Homes reserves the right to change and/or alter materials, specifications, features, dimensions and designs without prior notice or obligation. ©2022 Maronda Homes, Inc. All Rights Reserved. 4/22