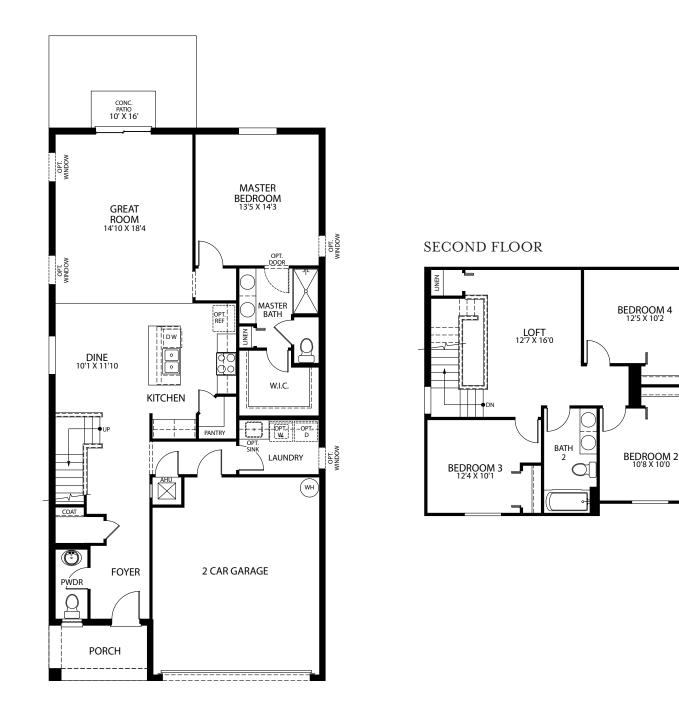

## LEXINGTON Elevation B Heritage Series

• 4-5 Bedrooms
• 2 Car Garage
• 2,068 Finished Sq. Ft.

Visit marondahomes.com for more information. Floor plans and elevations are artist's renderings for Illustrative purposes and not part of a legal contract. Features, sizes, options, and details are approximate and will vary from the homes as built. Optional items shown are available at additional cost. Maronda Homes reserves the right to change and/or alter materials, specifications, features, dimensions and designs without prior notice or obligation. ©2022 Maronda Homes, Inc. All Rights Reserved. 4/22