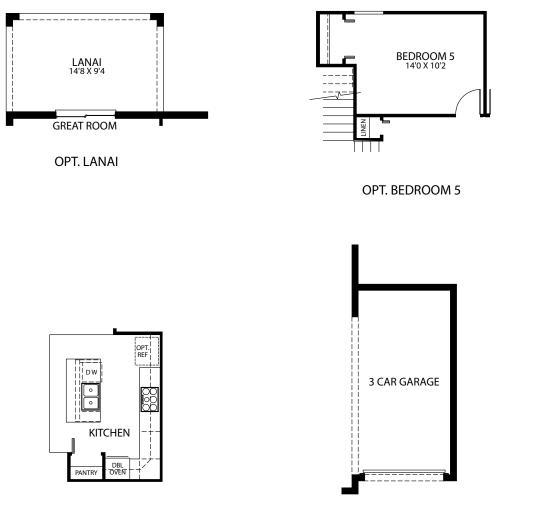

## LEXINGTON Elevation B Heritage Series









• 4-5 Bedrooms
• 2 Car Garage
• 2,068 Finished Sq. Ft.

Visit marondahomes.com for more information. Floor plans and elevations are artist's renderings for Illustrative purposes and not part of a legal contract. Features, sizes, options, and details are approximate and will vary from the homes as built. Optional items shown are available at additional cost. Maronda Homes reserves the right to change and/or alter materials, specifications, features, dimensions and designs without prior notice or obligation. ©2022 Maronda Homes, Inc. All Rights Reserved. 4/22





OPT. GOURMET KITCHEN

OPT. 3 CAR GARAGE