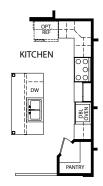

OPT. FIREPLACE

OPT. CHEF'S KITCHEN

- · 3 Bedrooms
- · 2 Car Garage
- 2-3 Bathrooms
- 2,039-3,594 Finished Sq. Ft.

OPT. MASTER CLOSET/LAUNDRY DOOR

OPT. FIREPLACE

OPT. PLATINUM MASTER BATH

OPT. SILVER MASTER BATH

OPT. CHEF'S KITCHEN