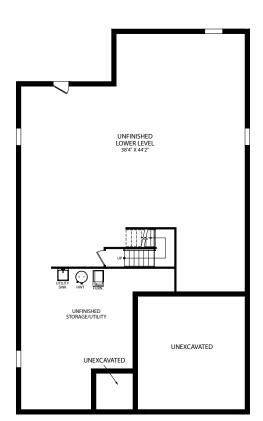

## Elevation A Americana Series

OPT. UNFINISHED LOWER LEVEL HIGH SIDE

OPT. UNFINISHED LOWER LEVEL LOW SIDE

OPT. BATHROOM

**OPT. SOCIAL CENTER** 

OPT. MASTER CLOSET/LAUNDRY DOOR

OPT. PLATINUM MASTER BATH

OPT. SILVER MASTER BATH