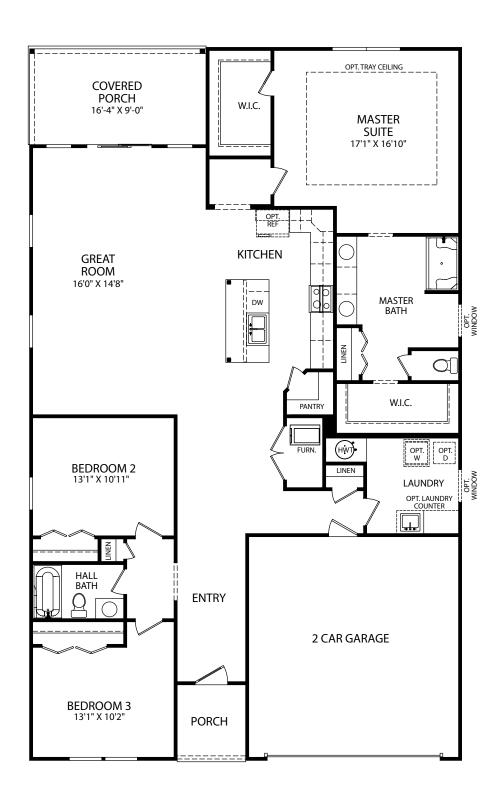

## **MIRAMAR**

Elevation A Americana Series

Elevation A Americana Series

- · 3 Bedrooms
- · 2 Car Garage
- 2-3 Bathrooms
- 2,039-3,594 Finished Sq. Ft.

## **MIRAMAR**

## Elevation A Americana Series

OPT. UNFINISHED LOWER LEVEL HIGH SIDE

OPT. UNFINISHED LOWER LEVEL LOW SIDE

OPT. BATHROOM

**OPT. SOCIAL CENTER** 

OPT. MASTER CLOSET/LAUNDRY DOOR

OPT. PLATINUM MASTER BATH

OPT. SILVER MASTER BATH

OPT. FIREPLACE

OPT. CHEF'S KITCHEN

- · 3 Bedrooms
- · 2 Car Garage
- 2-3 Bathrooms
- 2,039-3,594 Finished Sq. Ft.

OPT. MASTER CLOSET/LAUNDRY DOOR

OPT. FIREPLACE

OPT. PLATINUM MASTER BATH

OPT. SILVER MASTER BATH

OPT. CHEF'S KITCHEN