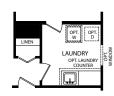

## Elevation A Americana Series

OPT. UNFINISHED LOWER LEVEL HIGH SIDE

OPT. UNFINISHED LOWER LEVEL LOW SIDE

OPT. BATHROOM

**OPT. SOCIAL CENTER** 

OPT. MASTER CLOSET/LAUNDRY DOOR

OPT. PLATINUM MASTER BATH

OPT. SILVER MASTER BATH

OPT. FIREPLACE

OPT. CHEF'S KITCHEN

- · 3 Bedrooms
- · 2 Car Garage
- 2-3 Bathrooms
- 2,039-3,594 Finished Sq. Ft.

OPT. MASTER CLOSET/LAUNDRY DOOR

OPT. FIREPLACE

OPT. PLATINUM MASTER BATH

OPT. SILVER MASTER BATH