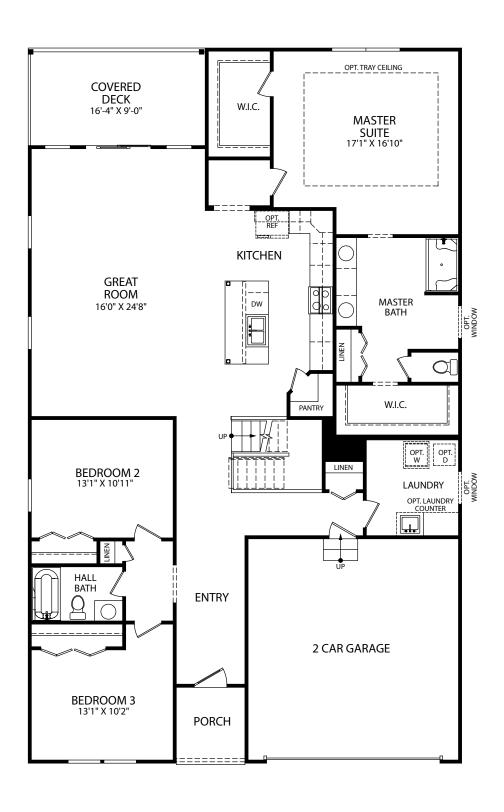

## **MIRAMAR**

Elevation A Americana Series

Elevation A Americana Series

- · 3 Bedrooms
- · 2 Car Garage
- 2-3 Bathrooms
- 2,039-3,594 Finished Sq. Ft.

OPT. FIREPLACE

OPT. CHEF'S KITCHEN

- · 3 Bedrooms
- · 2 Car Garage
- 2-3 Bathrooms
- 2,039-3,594 Finished Sq. Ft.

OPT. MASTER CLOSET/LAUNDRY DOOR

OPT. FIREPLACE

OPT. PLATINUM MASTER BATH

OPT. SILVER MASTER BATH