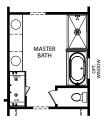

## Elevation A Americana Series

OPT. UNFINISHED LOWER LEVEL HIGH SIDE

OPT. UNFINISHED LOWER LEVEL LOW SIDE

OPT. BATHROOM

**OPT. SOCIAL CENTER** 

OPT. MASTER CLOSET/LAUNDRY DOOR

OPT. PLATINUM MASTER BATH

OPT. SILVER MASTER BATH

OPT. FIREPLACE

OPT. CHEF'S KITCHEN

- · 3 Bedrooms
- · 2 Car Garage
- 2-3 Bathrooms
- 2,039-3,594 Finished Sq. Ft.

OPT. MASTER CLOSET/LAUNDRY DOOR

OPT. FIREPLACE

OPT. PLATINUM MASTER BATH

OPT. SILVER MASTER BATH