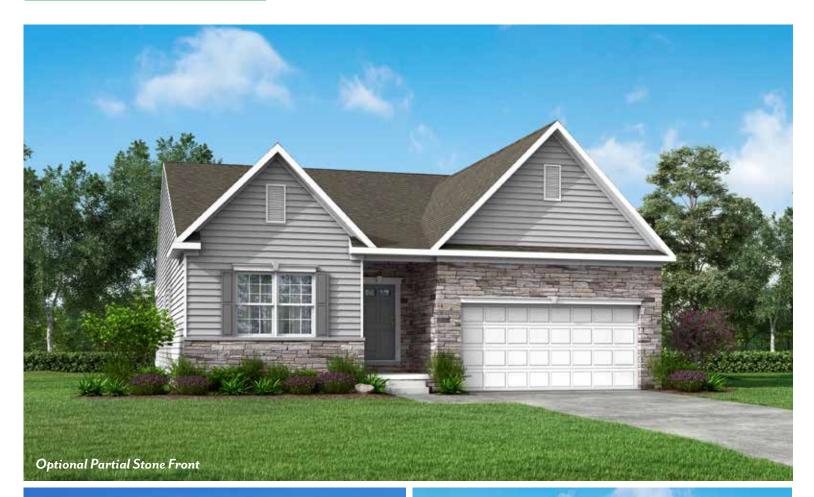

## **MIRAMAR**

Elevation A Americana Series

Elevation A Americana Series

- · 3 Bedrooms
- · 2 Car Garage
- 2-3 Bathrooms
- 2,039-3,594 Finished Sq. Ft.