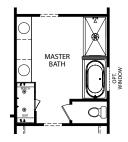

## Elevation A Americana Series

OPT. UNFINISHED LOWER LEVEL HIGH SIDE

OPT. UNFINISHED LOWER LEVEL LOW SIDE

OPT. BATHROOM

**OPT. SOCIAL CENTER** 

OPT. MASTER CLOSET/LAUNDRY DOOR

OPT. PLATINUM MASTER BATH

OPT. SILVER MASTER BATH

OPT. FIREPLACE

OPT. CHEF'S KITCHEN

- · 3 Bedrooms
- · 2 Car Garage
- 2-3 Bathrooms
- 2,039-3,594 Finished Sq. Ft.

OPT. MASTER CLOSET/LAUNDRY DOOR

OPT. FIREPLACE

OPT. PLATINUM MASTER BATH

OPT. SILVER MASTER BATH