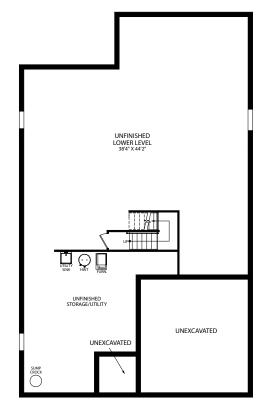

## Elevation A Americana Series

OPT. UNFINISHED LOWER LEVEL HIGH SIDE

OPT. UNFINISHED LOWER LEVEL LOW SIDE

OPT. BATHROOM

**OPT. SOCIAL CENTER** 

OPT. MASTER CLOSET/LAUNDRY DOOR

OPT. PLATINUM MASTER BATH

OPT. SILVER MASTER BATH