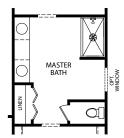

## Elevation A Americana Series

OPT. UNFINISHED LOWER LEVEL HIGH SIDE

OPT. UNFINISHED LOWER LEVEL LOW SIDE

OPT. BATHROOM

**OPT. SOCIAL CENTER** 

OPT. MASTER CLOSET/LAUNDRY DOOR

OPT. PLATINUM MASTER BATH

OPT. SILVER MASTER BATH

OPT. FIREPLACE

OPT. CHEF'S KITCHEN

- · 3 Bedrooms
- · 2 Car Garage
- 2-3 Bathrooms
- 2,039-3,594 Finished Sq. Ft.

OPT. MASTER CLOSET/LAUNDRY DOOR

OPT. FIREPLACE

OPT. PLATINUM MASTER BATH

OPT. SILVER MASTER BATH