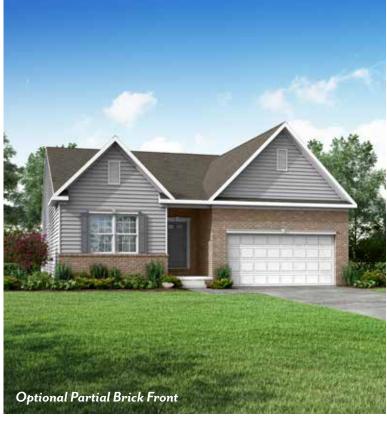

## **MIRAMAR**

Elevation A Americana Series

Elevation A Americana Series

- · 3 Bedrooms
- · 2 Car Garage
- 2-3 Bathrooms
- 2,039-3,594 Finished Sq. Ft.