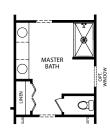

## Elevation A Americana Series

OPT. UNFINISHED LOWER LEVEL HIGH SIDE

OPT. UNFINISHED LOWER LEVEL LOW SIDE

OPT. BATHROOM

**OPT. SOCIAL CENTER** 

OPT. MASTER CLOSET/LAUNDRY DOOR

OPT. PLATINUM MASTER BATH

OPT. SILVER MASTER BATH

OPT. FIREPLACE

OPT. CHEF'S KITCHEN

- · 3 Bedrooms
- · 2 Car Garage
- 2-3 Bathrooms
- 2,039-3,594 Finished Sq. Ft.

OPT. MASTER CLOSET/LAUNDRY DOOR

OPT. FIREPLACE

OPT. PLATINUM MASTER BATH

OPT. SILVER MASTER BATH