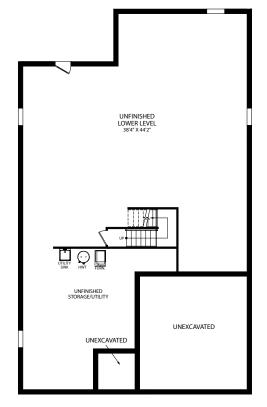

OPT. UNFINISHED LOWER LEVEL HIGH SIDE

**OPT. BATHROOM** 

**OPT. SOCIAL CENTER** 

OPT. MASTER CLOSET/LAUNDRY DOOR

OPT. PLATINUM MASTER BATH

OPT. SILVER MASTER BATH

OPT. UNFINISHED LOWER LEVEL LOW SIDE

**OPT. CHEF'S KITCHEN** 