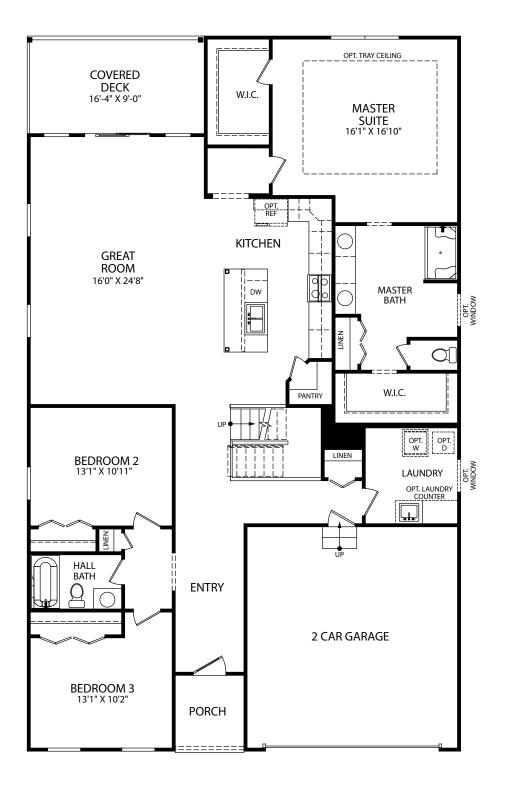

OPT. UNFINISHED LOWER LEVEL HIGH SIDE

**OPT. BATHROOM** 

**OPT. SOCIAL CENTER** 

OPT. MASTER CLOSET/LAUNDRY DOOR

OPT. PLATINUM MASTER BATH

OPT. SILVER MASTER BATH

OPT. UNFINISHED LOWER LEVEL LOW SIDE

**OPT. CHEF'S KITCHEN** 

**OPT. FIREPLACE** 

Visit marondahomes.com for more information. Ask your New Home Specialist for details about additional options to this floor plan to meet your unique lifestyle and needs. Floor plans and elevations are artist's renderings for Illustrative purposes and not part of a legal contract. Features, sizes, options, and details are approximate and will vary from the homes as built. Optional items shown are available at additional cost. Maronda Homes reserves the right to change and/or alter materials, specifications, features, dimensions and designs without prior notice or obligation. ©2024 Maronda Homes, Inc. All Rights Reserved. 01/24

OPT. MASTER CLOSET/LAUNDRY DOOR

**OPT. FIREPLACE** 

OPT. PLATINUM MASTER BATH

OPT. SILVER MASTER BATH

**OPT. CHEF'S KITCHEN** 

Visit marondahomes.com for more information. Ask your New Home Specialist for details about additional options to this floor plan to meet your unique lifestyle and needs. Floor plans and elevations are artist's renderings for Illustrative purposes and not part of a legal contract. Features, sizes, options, and details are approximate and will vary from the homes as built. Optional items shown are available at additional cost. Maronda Homes reserves the right to change and/or alter materials, specifications, features, dimensions and designs without prior notice or obligation. ©2024 Maronda Homes, Inc. All Rights Reserved. 01/24