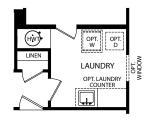

OPT. UNFINISHED LOWER LEVEL HIGH SIDE

**OPT. BATHROOM** 

**OPT. SOCIAL CENTER** 

OPT. MASTER CLOSET/LAUNDRY DOOR

OPT. PLATINUM MASTER BATH

OPT. SILVER MASTER BATH

OPT. UNFINISHED LOWER LEVEL LOW SIDE

**OPT. CHEF'S KITCHEN** 

OPT. MASTER CLOSET/LAUNDRY DOOR

**OPT. FIREPLACE** 

OPT. PLATINUM MASTER BATH

OPT. SILVER MASTER BATH

**OPT. CHEF'S KITCHEN** 

Visit marondahomes.com for more information. Ask your New Home Specialist for details about additional options to this floor plan to meet your unique lifestyle and needs. Floor plans and elevations are artist's renderings for Illustrative purposes and not part of a legal contract. Features, sizes, options, and details are approximate and will vary from the homes as built. Optional items shown are available at additional cost. Maronda Homes reserves the right to change and/or alter materials, specifications, features, dimensions and designs without prior notice or obligation. ©2024 Maronda Homes, Inc. All Rights Reserved. 01/24