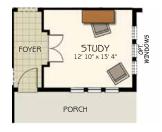

### Opt. Door at Bath 2

Opt. Door at Bath 2 with Extended Lanai

Opt. Study ILO Flex