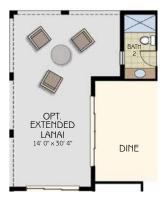

# at HARMONY RESERVE

POMPANO Elevation B Villa Series



DREAM. BUILD. *Live.* 



## FIRST FLOOR





Visit marondahomes.com for more information. Floor plans and elevations are artist's renderings for Illustrative purposes and not part of a legal contract. Features, sizes, options, and details are approximate and will vary from the homes as built. Optional items shown are available at additional cost. Maronda Homes reserves the right to change and/or alter materials, specifications, features, dimensions and designs without prior notice or obligation. ©2019 Maronda Homes, Inc. All Rights Reserved. 2/19



RONDA at <u>HARMONY</u> <u>RESERVE</u>

## FLOORPLAN OPTIONS

### Opt. Extended Lanai



#### Opt. Gourmet Kitchen



### Opt. Door at Bath 2



Opt. Door at Bath 2 with Extended Lanai



Opt. Study ILO Flex