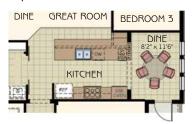

### Opt. Door at Bath 2

Opt. Door at Bath 2 with Extended Lanai

Opt. Study ILO Flex