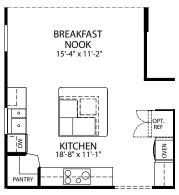

## RICHMOND Elevation A Heritage Series

Opt. Double Doors at Flex Space

Opt. Gourmet Kitchen (S Series)

Opt. Upgraded Master Shower

Opt. Gourmet Kitchen (F Series)

Opt. Shower Bath

Opt. Social Center

Visit marondahomes.com for more information. Floor plans and elevations are artist's renderings for Illustrative purposes and not part of a legal contract. Features, sizes, options, and details are approximate and will vary from the homes as built. Optional items shown are available at additional cost. Maronda Homes reserves the right to change and/or alter materials, specifications, features, dimensions and designs without prior notice or obligation. ©2021 Maronda Homes, Inc. All Rights Reserved. 7/21