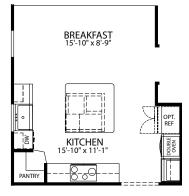

## RICHMOND Elevation A Heritage Series

Opt. Double Doors at Flex Space

Opt. Gourmet Kitchen (S Series)

Opt. Upgraded Master Shower

Opt. Gourmet Kitchen (F Series)

Opt. Shower Bath

Opt. Social Center

Visit marondahomes.com for more information. Floor plans and elevations are artist's renderings for Illustrative purposes and not part of a legal contract. Features, sizes, options, and details are approximate and will vary from the homes as built. Optional items shown are available at additional cost. Maronda Homes reserves the right to change and/or alter materials, specifications, features, dimensions and designs without prior notice or obligation. ©2021 Maronda Homes, Inc. All Rights Reserved. 7/21