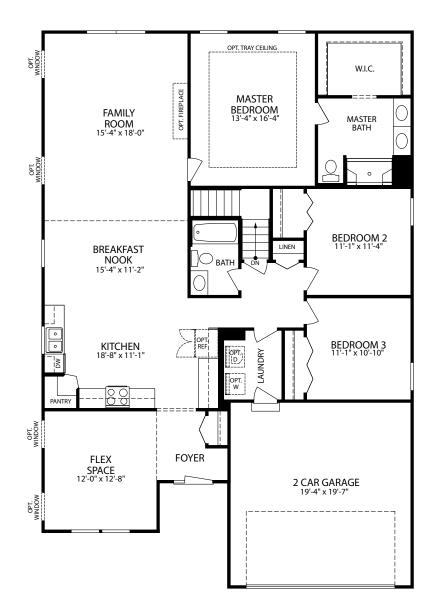

## RICHMOND Elevation A Heritage Series

Opt. Double Doors at Flex Space

Opt. Gourmet Kitchen (S Series)

Opt. Upgraded Master Shower

Opt. Gourmet Kitchen (F Series)

Opt. Shower Bath

Opt. Social Center

Visit marondahomes.com for more information. Floor plans and elevations are artist's renderings for Illustrative purposes and not part of a legal contract. Features, sizes, options, and details are approximate and will vary from the homes as built. Optional items shown are available at additional cost. Maronda Homes reserves the right to change and/or alter materials, specifications, features, dimensions and designs without prior notice or obligation. ©2021 Maronda Homes, Inc. All Rights Reserved. 7/21