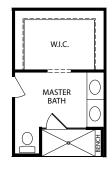

## RICHMOND Elevation A Heritage Series

Opt. Double Doors at Flex Space

Opt. Gourmet Kitchen (S Series)

Opt. Upgraded Master Shower

Opt. Gourmet Kitchen (F Series)

Opt. Shower Bath

Opt. Social Center

Visit marondahomes.com for more information. Floor plans and elevations are artist's renderings for Illustrative purposes and not part of a legal contract. Features, sizes, options, and details are approximate and will vary from the homes as built. Optional items shown are available at additional cost. Maronda Homes reserves the right to change and/or alter materials, specifications, features, dimensions and designs without prior notice or obligation. ©2021 Maronda Homes, Inc. All Rights Reserved. 7/21