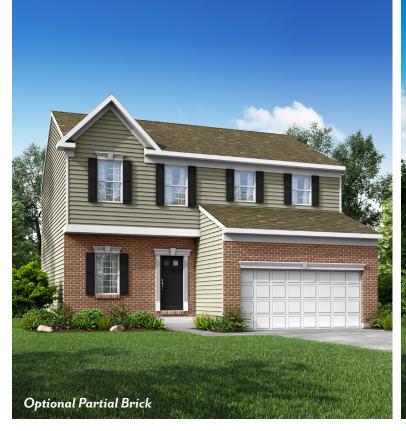

## ROCKFORD Elevation G Americana Series

• 3-4 Bedrooms
• 2 Car Garage
• 2,035-2,693
• Finished Sq. Ft.

Visit marondahomes.com for more information. Ask your New Home Specialist for details about additional options to this floor plan to meet your unique lifestyle and needs. Floor plans and elevations are artist's renderings for Illustrative purposes and not part of a legal contract. Features, sizes, options, and details are approximate and will vary from the homes as built. Optional items shown are available at additional cost. Maronda Homes reserves the right to change and/or alter materials, specifications, features, dimensions and designs without prior notice or obligation. ©2023 Maronda Homes, Inc. All Rights Reserved. 06/23