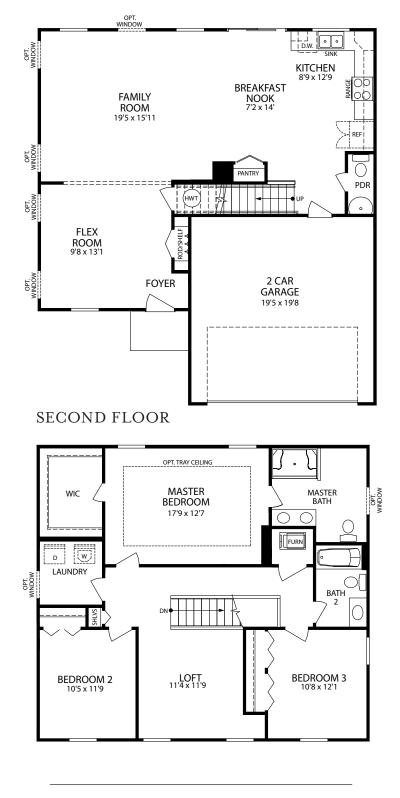

## ROCKFORD Elevation G Americana Series

• 3-4 Bedrooms
• 2 Car Garage
• 2,035-2,693
• Finished Sq. Ft.

Visit marondahomes.com for more information. Ask your New Home Specialist for details about additional options to this floor plan to meet your unique lifestyle and needs. Floor plans and elevations are artist's renderings for Illustrative purposes and not part of a legal contract. Features, sizes, options, and details are approximate and will vary from the homes as built. Optional items shown are available at additional cost. Maronda Homes reserves the right to change and/or alter materials, specifications, features, dimensions and designs without prior notice or obligation. ©2023 Maronda Homes, Inc. All Rights Reserved. 06/23