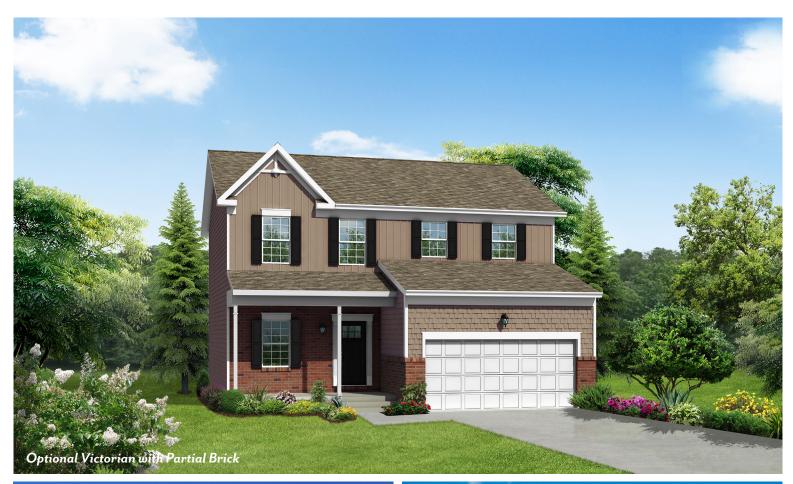

## ROCKFORD Elevation G Americana Series

• 3-4 Bedrooms
• 2 Car Garage
• 2,035-2,693
• Finished Sq. Ft.

Visit marondahomes.com for more information. Ask your New Home Specialist for details about additional options to this floor plan to meet your unique lifestyle and needs. Floor plans and elevations are artist's renderings for Illustrative purposes and not part of a legal contract. Features, sizes, options, and details are approximate and will vary from the homes as built. Optional items shown are available at additional cost. Maronda Homes reserves the right to change and/or alter materials, specifications, features, dimensions and designs without prior notice or obligation. ©2023 Maronda Homes, Inc. All Rights Reserved. 06/23