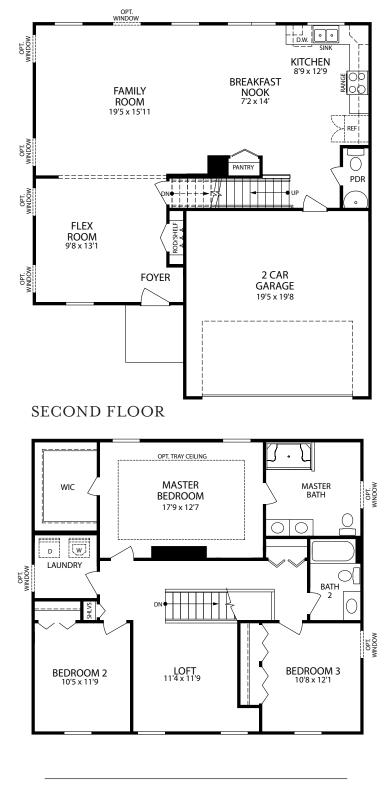

## ROCKFORD Elevation G Americana Series

• 3-4 Bedrooms
• 2 Car Garage
• 2,035-2,693
• Finished Sq. Ft.

Visit marondahomes.com for more information. Ask your New Home Specialist for details about additional options to this floor plan to meet your unique lifestyle and needs. Floor plans and elevations are artist's renderings for Illustrative purposes and not part of a legal contract. Features, sizes, options, and details are approximate and will vary from the homes as built. Optional items shown are available at additional cost. Maronda Homes reserves the right to change and/or alter materials, specifications, features, dimensions and designs without prior notice or obligation. ©2023 Maronda Homes, Inc. All Rights Reserved. 06/23

OPT. REAR FIREPLACE W/ CANTILEVERED FIREPLACE

Visit marondahomes.com for more information. Ask your New Home Specialist for details about additional options to this floor plan to meet your unique lifestyle and needs. Floor plans and elevations are artist's renderings for Illustrative purposes and not part of a legal contract. Features, sizes, options, and details are approximate and will vary from the homes as built. Optional items shown are available at additional cost. Maronda Homes reserves the right to change and/or alter materials, specifications, features, dimensions and designs without prior notice or obligation. ©2023 Maronda Homes, Inc. All Rights Reserved. 06/23

OPT. FULL PORCH FIRST FLOOR