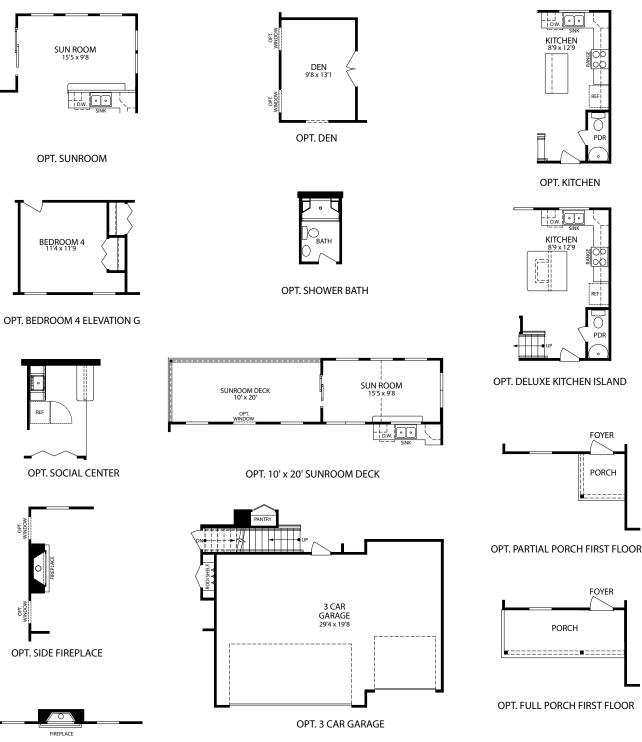

## ROCKFORD Elevation G Americana Series

• 3-4 Bedrooms
• 2 Car Garage
• 2,035-2,693
• Finished Sq. Ft.

Visit marondahomes.com for more information. Ask your New Home Specialist for details about additional options to this floor plan to meet your unique lifestyle and needs. Floor plans and elevations are artist's renderings for Illustrative purposes and not part of a legal contract. Features, sizes, options, and details are approximate and will vary from the homes as built. Optional items shown are available at additional cost. Maronda Homes reserves the right to change and/or alter materials, specifications, features, dimensions and designs without prior notice or obligation. ©2023 Maronda Homes, Inc. All Rights Reserved. 06/23

OPT. REAR FIREPLACE W/ CANTILEVERED FIREPLACE

Visit marondahomes.com for more information. Ask your New Home Specialist for details about additional options to this floor plan to meet your unique lifestyle and needs. Floor plans and elevations are artist's renderings for Illustrative purposes and not part of a legal contract. Features, sizes, options, and details are approximate and will vary from the homes as built. Optional items shown are available at additional cost. Maronda Homes reserves the right to change and/or alter materials, specifications, features, dimensions and designs without prior notice or obligation. ©2023 Maronda Homes, Inc. All Rights Reserved. 06/23

OPT. FULL PORCH FIRST FLOOR