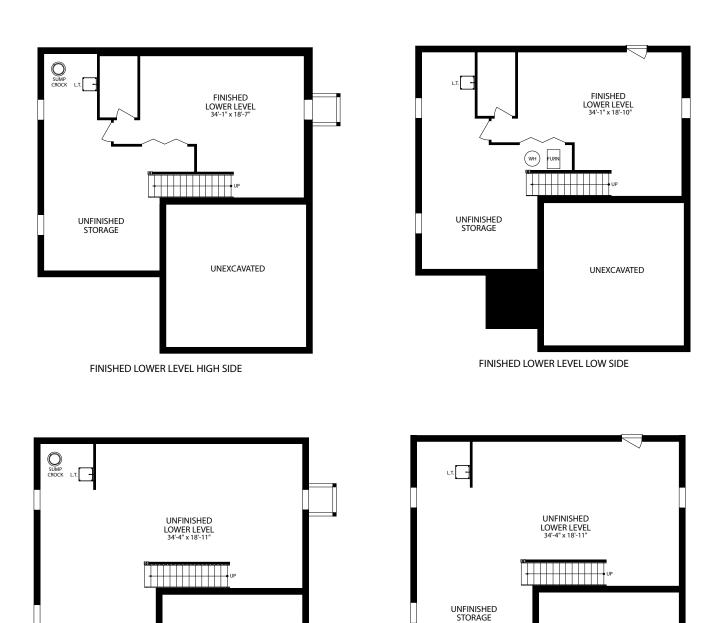

UNEXCAVATED

UNFINISHED LOWER LEVEL LOW SIDE

UNEXCAVATED

UNFINISHED LOWER LEVEL HIGH SIDE

• 3-4 Bedrooms
• 2 Car Garage
• 2,035-2,693
• Finished Sq. Ft.

Visit marondahomes.com for more information. Ask your New Home Specialist for details about additional options to this floor plan to meet your unique lifestyle and needs. Floor plans and elevations are artist's renderings for Illustrative purposes and not part of a legal contract. Features, sizes, options, and details are approximate and will vary from the homes as built. Optional items shown are available at additional cost. Maronda Homes reserves the right to change and/or alter materials, specifications, features, dimensions and designs without prior notice or obligation. ©2023 Maronda Homes, Inc. All Rights Reserved. 06/23