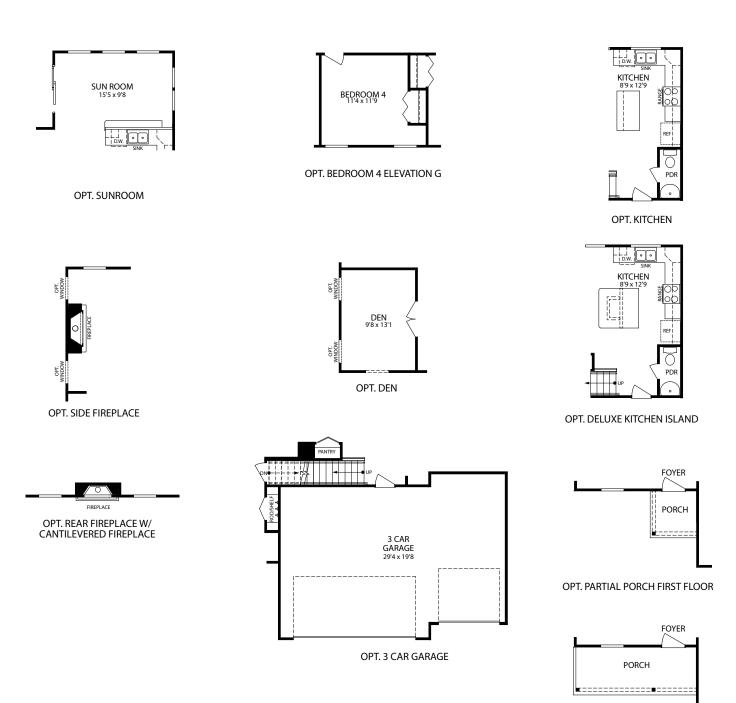

## ROCKFORD Elevation G Americana Series

• 3-4 Bedrooms
• 2 Car Garage
• 2,035-2,693
• Finished Sq. Ft.

Visit marondahomes.com for more information. Ask your New Home Specialist for details about additional options to this floor plan to meet your unique lifestyle and needs. Floor plans and elevations are artist's renderings for Illustrative purposes and not part of a legal contract. Features, sizes, options, and details are approximate and will vary from the homes as built. Optional items shown are available at additional cost. Maronda Homes reserves the right to change and/or alter materials, specifications, features, dimensions and designs without prior notice or obligation. ©2023 Maronda Homes, Inc. All Rights Reserved. 06/23

OPT. REAR FIREPLACE W/ CANTILEVERED FIREPLACE

Visit marondahomes.com for more information. Ask your New Home Specialist for details about additional options to this floor plan to meet your unique lifestyle and needs. Floor plans and elevations are artist's renderings for Illustrative purposes and not part of a legal contract. Features, sizes, options, and details are approximate and will vary from the homes as built. Optional items shown are available at additional cost. Maronda Homes reserves the right to change and/or alter materials, specifications, features, dimensions and designs without prior notice or obligation. ©2023 Maronda Homes, Inc. All Rights Reserved. 06/23

OPT. FULL PORCH FIRST FLOOR