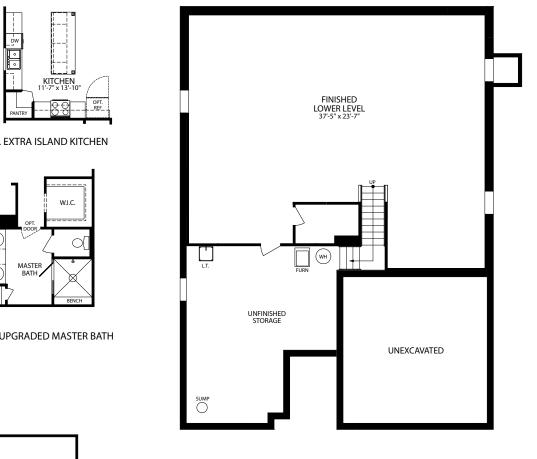

KITCHEN 1'-7" x 13'-1

OPT. FIREPLACE

**OPT. CHEF'S KITCHEN** 

OPT. REF

FINISHED LOWER LEVEL

OPT. SHOWER BATH

**OPT. SOCIAL CENTER** 

**OPT. EXTRA ISLAND KITCHEN** 