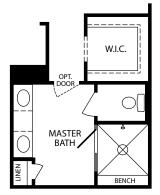

OPT. UPGRADED MASTER BATH

OPT. 3 CAR GARAGE

OPT. CHEF'S KITCHEN

**OPT. EXTRA ISLAND KITCHEN** 

OPT. UPGRADED MASTER BATH

OPT. 28 PATIO DOOR

Visit marondahomes.com for more information. Ask your New Home Specialist for details about additional options to this floor plan to meet your unique lifestyle and needs. Floor plans and elevations are artist's renderings for Illustrative purposes and not part of a legal contract. Features, sizes, options, and details are approximate and will vary from the homes as built. Optional items shown are available at additional cost. Maronda Homes reserves the right to change and/or alter materials, specifications, features, dimensions and designs without prior notice or obligation. ©2023 Maronda Homes, Inc. All Rights Reserved. 3/23