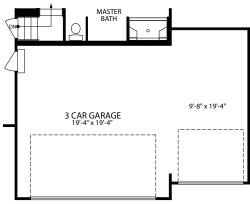

OPT. UPGRADED MASTER BATH

OPT. 3 CAR GARAGE

OPT. CHEF'S KITCHEN

**OPT. EXTRA ISLAND KITCHEN** 

OPT. UPGRADED MASTER BATH

OPT. 28 PATIO DOOR

Visit marondahomes.com for more information. Ask your New Home Specialist for details about additional options to this floor plan to meet your unique lifestyle and needs. Floor plans and elevations are artist's renderings for Illustrative purposes and not part of a legal contract. Features, sizes, options, and details are approximate and will vary from the homes as built. Optional items shown are available at additional cost. Maronda Homes reserves the right to change and/or alter materials, specifications, features, dimensions and designs without prior notice or obligation. ©2023 Maronda Homes, Inc. All Rights Reserved. 3/23