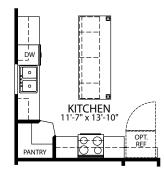

KITCHEN 1'-7" x 13'-1

OPT. FIREPLACE

**OPT. CHEF'S KITCHEN** 

OPT. REF

FINISHED LOWER LEVEL

OPT. SHOWER BATH

**OPT. SOCIAL CENTER** 

**OPT. EXTRA ISLAND KITCHEN** 