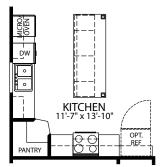

KITCHEN 1'-7" x 13'-1

OPT. FIREPLACE

**OPT. CHEF'S KITCHEN** 

OPT. REF

FINISHED LOWER LEVEL

OPT. SHOWER BATH

**OPT. SOCIAL CENTER** 

**OPT. EXTRA ISLAND KITCHEN** 