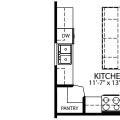

KITCHEN 1'-7" x 13'-1

OPT. FIREPLACE

**OPT. CHEF'S KITCHEN** 

OPT. REF

FINISHED LOWER LEVEL

OPT. SHOWER BATH

**OPT. SOCIAL CENTER** 

**OPT. EXTRA ISLAND KITCHEN** 