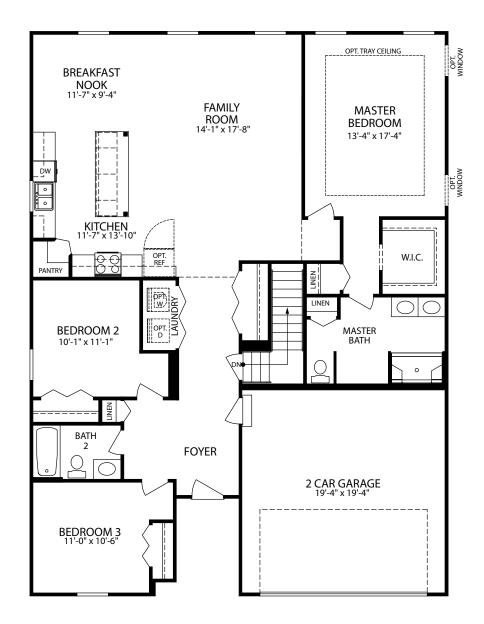

KITCHEN 1'-7" x 13'-1

OPT. FIREPLACE

**OPT. CHEF'S KITCHEN** 

OPT. REF

FINISHED LOWER LEVEL

OPT. SHOWER BATH

**OPT. SOCIAL CENTER** 

**OPT. EXTRA ISLAND KITCHEN** 

OPT. UPGRADED MASTER BATH

OPT. 3 CAR GARAGE

OPT. CHEF'S KITCHEN

**OPT. EXTRA ISLAND KITCHEN** 

OPT. UPGRADED MASTER BATH

OPT. 28 PATIO DOOR

Visit marondahomes.com for more information. Ask your New Home Specialist for details about additional options to this floor plan to meet your unique lifestyle and needs. Floor plans and elevations are artist's renderings for Illustrative purposes and not part of a legal contract. Features, sizes, options, and details are approximate and will vary from the homes as built. Optional items shown are available at additional cost. Maronda Homes reserves the right to change and/or alter materials, specifications, features, dimensions and designs without prior notice or obligation. ©2023 Maronda Homes, Inc. All Rights Reserved. 3/23