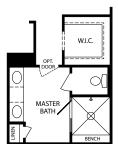

OPT. UPGRADED MASTER BATH

OPT. 3 CAR GARAGE

OPT. CHEF'S KITCHEN

**OPT. EXTRA ISLAND KITCHEN** 

OPT. UPGRADED MASTER BATH

OPT. 28 PATIO DOOR

Visit marondahomes.com for more information. Ask your New Home Specialist for details about additional options to this floor plan to meet your unique lifestyle and needs. Floor plans and elevations are artist's renderings for Illustrative purposes and not part of a legal contract. Features, sizes, options, and details are approximate and will vary from the homes as built. Optional items shown are available at additional cost. Maronda Homes reserves the right to change and/or alter materials, specifications, features, dimensions and designs without prior notice or obligation. ©2023 Maronda Homes, Inc. All Rights Reserved. 3/23