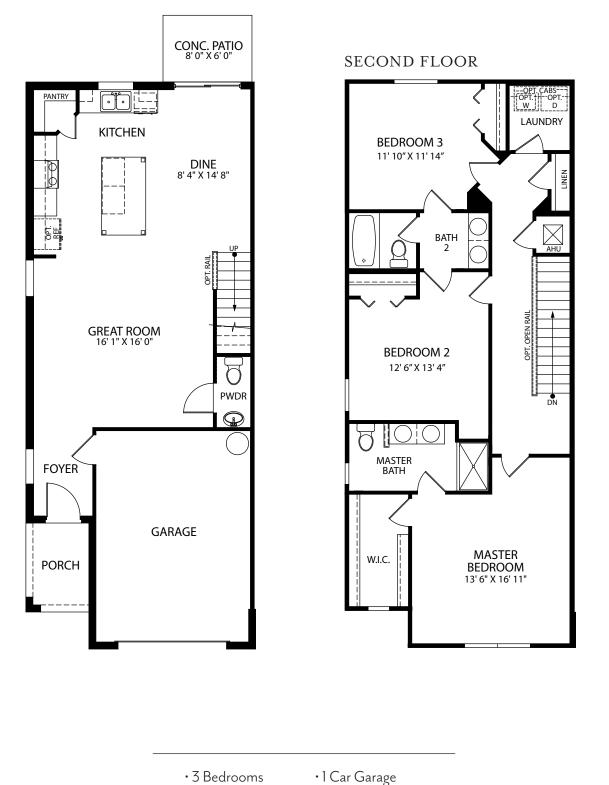

## ST. AUGUSTINE Townhome Exterior

• 2.5 Bathrooms • 1,647 Finished Sq. Ft.

Visit marondahomes.com for more information. Ask your New Home Specialist for details about additional options to this floor plan to meet your unique lifestyle and needs. Floor plans and elevations are artist's renderings for Illustrative purposes and not part of a legal contract. Features, sizes, options, and details are approximate and will vary from the homes as built. Optional items shown are available at additional cost. Maronda Homes reserves the right to change and/or alter materials, specifications, features, dimensions and designs without prior notice or obligation. ©2023 Maronda Homes, Inc. All Rights Reserved. 06/23