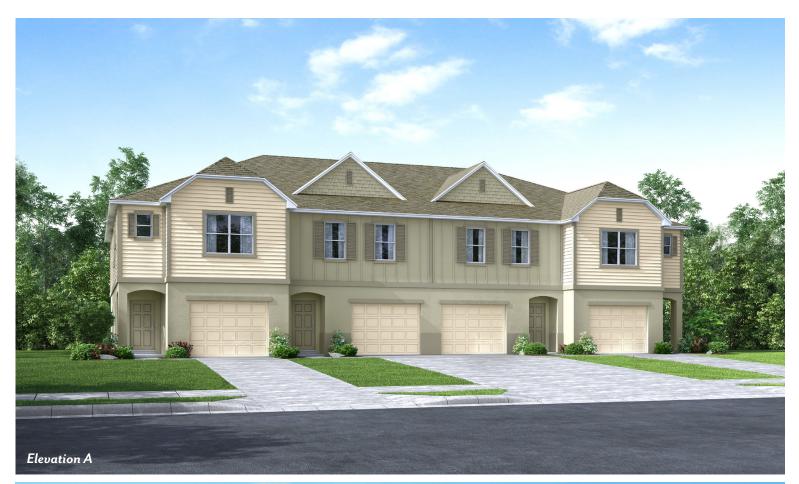

## ST. AUGUSTINE Townhome Exterior

• 2.5 Bathrooms • 1,647 Finished Sq. Ft.

Visit marondahomes.com for more information. Ask your New Home Specialist for details about additional options to this floor plan to meet your unique lifestyle and needs. Floor plans and elevations are artist's renderings for Illustrative purposes and not part of a legal contract. Features, sizes, options, and details are approximate and will vary from the homes as built. Optional items shown are available at additional cost. Maronda Homes reserves the right to change and/or alter materials, specifications, features, dimensions and designs without prior notice or obligation. ©2023 Maronda Homes, Inc. All Rights Reserved. 06/23