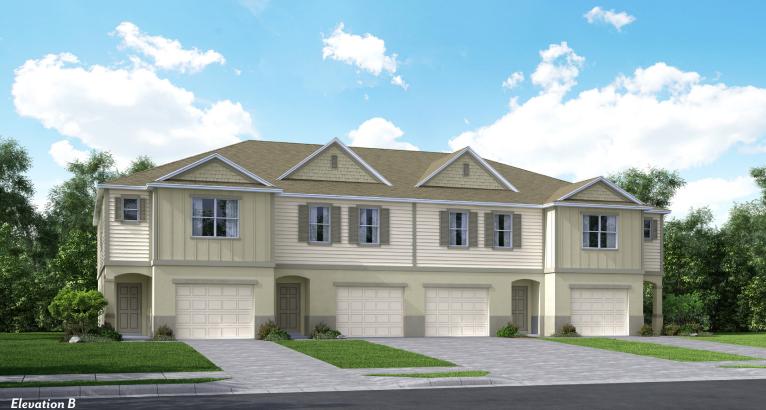

## ST. AUGUSTINE Townhome Exterior

• 2.5 Bathrooms • 1,647 Finished Sq. Ft.

Visit marondahomes.com for more information. Ask your New Home Specialist for details about additional options to this floor plan to meet your unique lifestyle and needs. Floor plans and elevations are artist's renderings for Illustrative purposes and not part of a legal contract. Features, sizes, options, and details are approximate and will vary from the homes as built. Optional items shown are available at additional cost. Maronda Homes reserves the right to change and/or alter materials, specifications, features, dimensions and designs without prior notice or obligation. ©2023 Maronda Homes, Inc. All Rights Reserved. 06/23