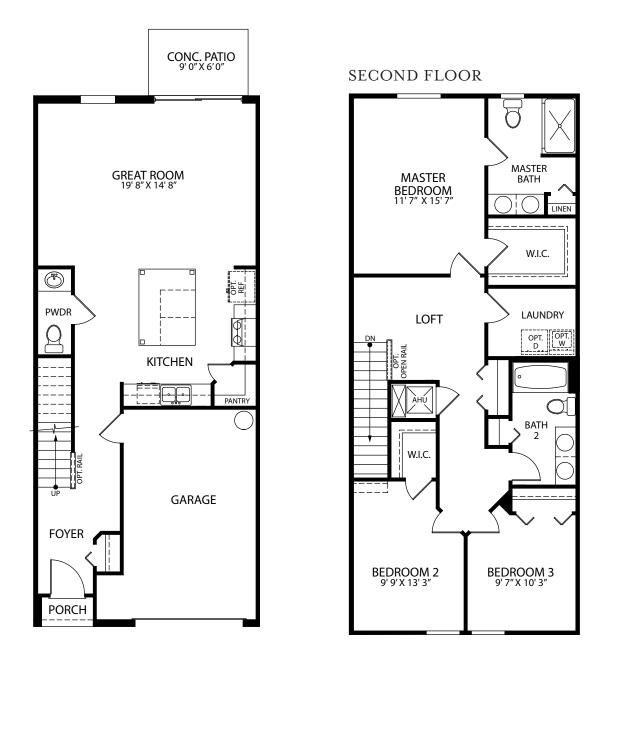

OPT. 12' X 10' CONC. PATIO

Visit marondahomes.com for more information. Ask your New Home Specialist for details about additional options to this floor plan to meet your unique lifestyle and needs. Floor plans and elevations are artist's renderings for Illustrative purposes and not part of a legal contract. Features, sizes, options, and details are approximate and will vary from the homes as built. Optional items shown are available at additional cost. Maronda Homes reserves the right to change and/or alter materials, specifications, features, dimensions and designs without prior notice or obligation. ©2023 Maronda Homes, Inc. All Rights Reserved. 06/23