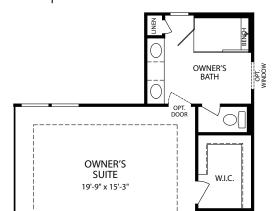

Opt. Sunroom

Opt. Upgraded Master Bath

Opt. Second Floor Sunroom with Opt. Tub

Opt. Finished Lower Level

Visit marondahomes.com for more information. Ask your New Home Specialist for details about additional options to this floor plan to meet your unique lifestyle and needs. Floor plans and elevations are artist's renderings for Illustrative purposes and not part of a legal contract. Features, sizes, options, and details are approximate and will vary from the homes as built. Optional items shown are available at additional cost. Maronda Homes reserves the right to change and/or alter materials, specifications, features, dimensions and designs without prior notice or obligation. ©2021 Maronda Homes, Inc. All Rights Reserved. 7/21