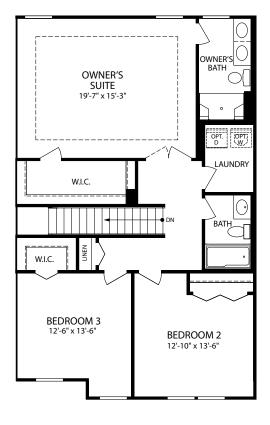

Opt. Sunroom

Opt. Upgraded Master Bath

Opt. Second Floor Sunroom with Opt. Tub

Opt. Finished Lower Level

Visit marondahomes.com for more information. Ask your New Home Specialist for details about additional options to this floor plan to meet your unique lifestyle and needs. Floor plans and elevations are artist's renderings for Illustrative purposes and not part of a legal contract. Features, sizes, options, and details are approximate and will vary from the homes as built. Optional items shown are available at additional cost. Maronda Homes reserves the right to change and/or alter materials, specifications, features, dimensions and designs without prior notice or obligation. ©2021 Maronda Homes, Inc. All Rights Reserved. 7/21