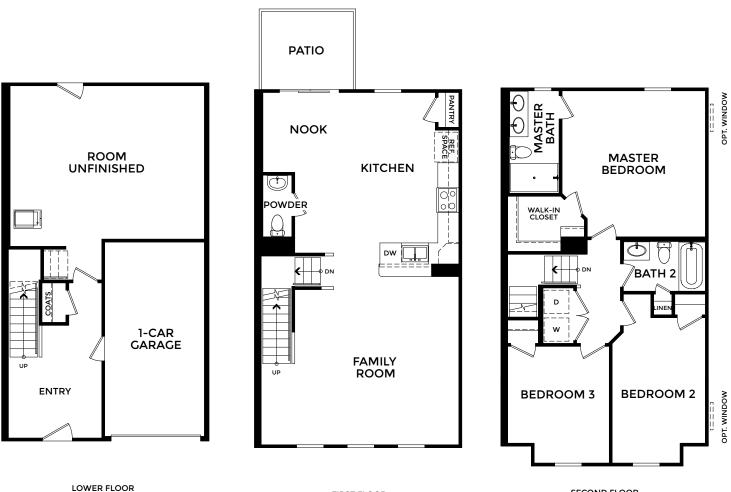

ST PAUL Elevation G Townhome Series

FIRST FLOOR

SECOND FLOOR

Visit marondahomes.com for more information. Floor plans and elevations are artist's renderings for Illustrative purposes and not part of a legal contract. Features, sizes, options, and details are approximate and will vary from the homes as built. Optional items shown are available at additional cost. Maronda Homes reserves the right to change and/or alter materials, specifications, features, dimensions and designs without prior notice or obligation. ©2023 Maronda Homes, Inc. All Rights Reserved. 10/23

OPTIONAL LOWER LEVEL REAR GARAGE

OPTIONAL FINISHED LOWER LEVEL LIVING AREA REAR GARAGE

KITCHEN ISLAND

OPTIONAL REAR GARAGE AT FIRST FLOOR