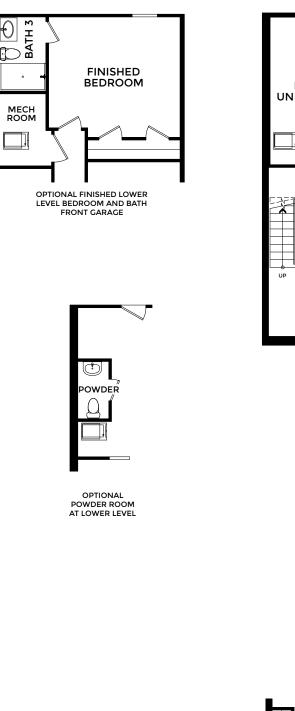

OPTIONAL LOWER LEVEL REAR GARAGE

OPTIONAL FINISHED LOWER LEVEL LIVING AREA REAR GARAGE

KITCHEN ISLAND

OPTIONAL REAR GARAGE AT FIRST FLOOR