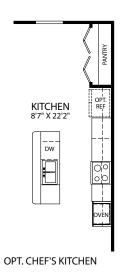

FINISHED LOWER LEVEL - FRONT ENTRY GARAGE

FINISHED LOWER LEVEL - REAR ENTRY GARAGE

FIRST FLOOR - REAR ENTRY GARAGE

OPT. FINISHED BEDROOM W/ BATH

OPT. POWDER BATH

OPT. SILVER MASTER BATH

Visit marondahomes.com for more information. Ask your New Home Specialist for details about additional options to this floor plan to meet your unique lifestyle and needs. Floor plans and elevations are artist's renderings for Illustrative purposes and not part of a legal contract. Features, sizes, options, and details are approximate and will vary from the homes as built. Optional items shown are available at additional cost. Maronda Homes reserves the right to change and/or alter materials, specifications, features, dimensions and designs without prior notice or obligation. ©2022 Maronda Homes, Inc. All Rights Reserved. 04/22