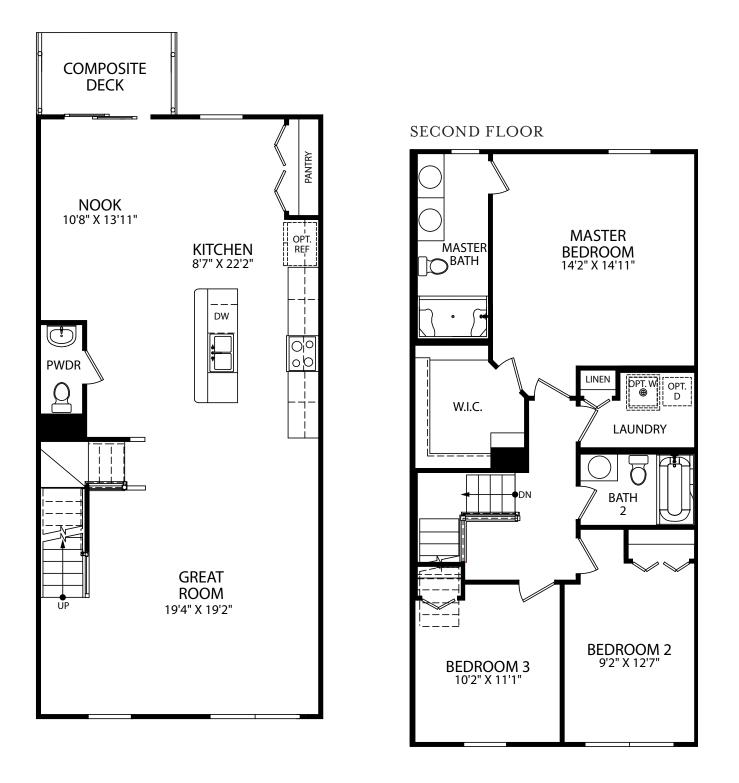

• 3-4 Bedrooms • 2 Car Garage

- 2.5-4 Bathrooms 1
- •1,724 Finished Sq. Ft.

Visit marondahomes.com for more information. Ask your New Home Specialist for details about additional options to this floor plan to meet your unique lifestyle and needs. Floor plans and elevations are artist's renderings for Illustrative purposes and not part of a legal contract. Features, sizes, options, and details are approximate and will vary from the homes as built. Optional items shown are available at additional cost. Maronda Homes reserves the right to change and/or alter materials, specifications, features, dimensions and designs without prior notice or obligation. ©2022 Maronda Homes, Inc. All Rights Reserved. 04/22