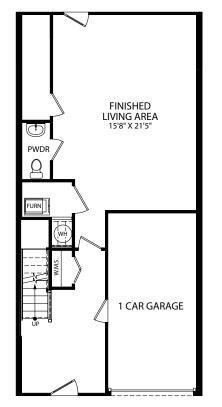

FINISHED LOWER LEVEL - FRONT ENTRY GARAGE

FINISHED LOWER LEVEL - REAR ENTRY GARAGE

FIRST FLOOR - REAR ENTRY GARAGE

OPT. FINISHED BEDROOM W/ BATH

OPT. POWDER BATH

OPT. SILVER MASTER BATH

Visit marondahomes.com for more information. Ask your New Home Specialist for details about additional options to this floor plan to meet your unique lifestyle and needs. Floor plans and elevations are artist's renderings for Illustrative purposes and not part of a legal contract. Features, sizes, options, and details are approximate and will vary from the homes as built. Optional items shown are available at additional cost. Maronda Homes reserves the right to change and/or alter materials, specifications, features, dimensions and designs without prior notice or obligation. ©2022 Maronda Homes, Inc. All Rights Reserved. 04/22