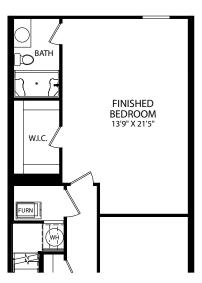

FINISHED LOWER LEVEL - FRONT ENTRY GARAGE

FINISHED LOWER LEVEL - REAR ENTRY GARAGE

FIRST FLOOR - REAR ENTRY GARAGE

OPT. FINISHED BEDROOM W/ BATH

OPT. POWDER BATH

OPT. SILVER MASTER BATH

Visit marondahomes.com for more information. Ask your New Home Specialist for details about additional options to this floor plan to meet your unique lifestyle and needs. Floor plans and elevations are artist's renderings for Illustrative purposes and not part of a legal contract. Features, sizes, options, and details are approximate and will vary from the homes as built. Optional items shown are available at additional cost. Maronda Homes reserves the right to change and/or alter materials, specifications, features, dimensions and designs without prior notice or obligation. ©2022 Maronda Homes, Inc. All Rights Reserved. 04/22