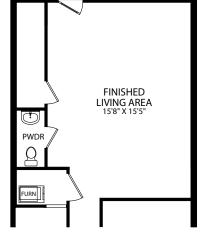

FINISHED LOWER LEVEL - FRONT ENTRY GARAGE

FINISHED LOWER LEVEL - REAR ENTRY GARAGE

FIRST FLOOR - REAR ENTRY GARAGE

OPT. FINISHED BEDROOM W/ BATH

OPT. POWDER BATH

OPT. SILVER MASTER BATH

Visit marondahomes.com for more information. Ask your New Home Specialist for details about additional options to this floor plan to meet your unique lifestyle and needs. Floor plans and elevations are artist's renderings for Illustrative purposes and not part of a legal contract. Features, sizes, options, and details are approximate and will vary from the homes as built. Optional items shown are available at additional cost. Maronda Homes reserves the right to change and/or alter materials, specifications, features, dimensions and designs without prior notice or obligation. ©2022 Maronda Homes, Inc. All Rights Reserved. 04/22