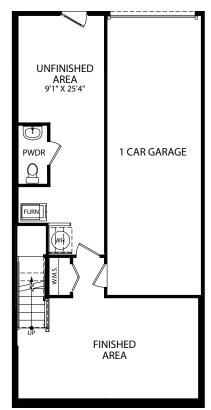

FINISHED LOWER LEVEL - FRONT ENTRY GARAGE

FINISHED LOWER LEVEL - REAR ENTRY GARAGE

FIRST FLOOR - REAR ENTRY GARAGE

OPT. FINISHED BEDROOM W/ BATH

OPT. POWDER BATH

OPT. SILVER MASTER BATH

Visit marondahomes.com for more information. Ask your New Home Specialist for details about additional options to this floor plan to meet your unique lifestyle and needs. Floor plans and elevations are artist's renderings for Illustrative purposes and not part of a legal contract. Features, sizes, options, and details are approximate and will vary from the homes as built. Optional items shown are available at additional cost. Maronda Homes reserves the right to change and/or alter materials, specifications, features, dimensions and designs without prior notice or obligation. ©2022 Maronda Homes, Inc. All Rights Reserved. 04/22