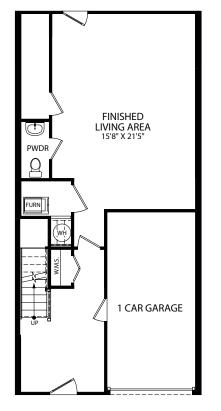

FINISHED LOWER LEVEL - FRONT ENTRY GARAGE

FINISHED LOWER LEVEL - REAR ENTRY GARAGE

FIRST FLOOR - REAR ENTRY GARAGE

OPT. FINISHED BEDROOM W/ BATH

OPT. SILVER MASTER BATH

Visit marondahomes.com for more information. Ask your New Home Specialist for details about additional options to this floor plan to meet your unique lifestyle and needs. Floor plans and elevations are artist's renderings for Illustrative purposes and not part of a legal contract. Features, sizes, options, and details are approximate and will vary from the homes as built. Optional items shown are available at additional cost. Maronda Homes reserves the right to change and/or alter materials, specifications, features, dimensions and designs without prior notice or obligation. ©2022 Maronda Homes, Inc. All Rights Reserved. 04/22