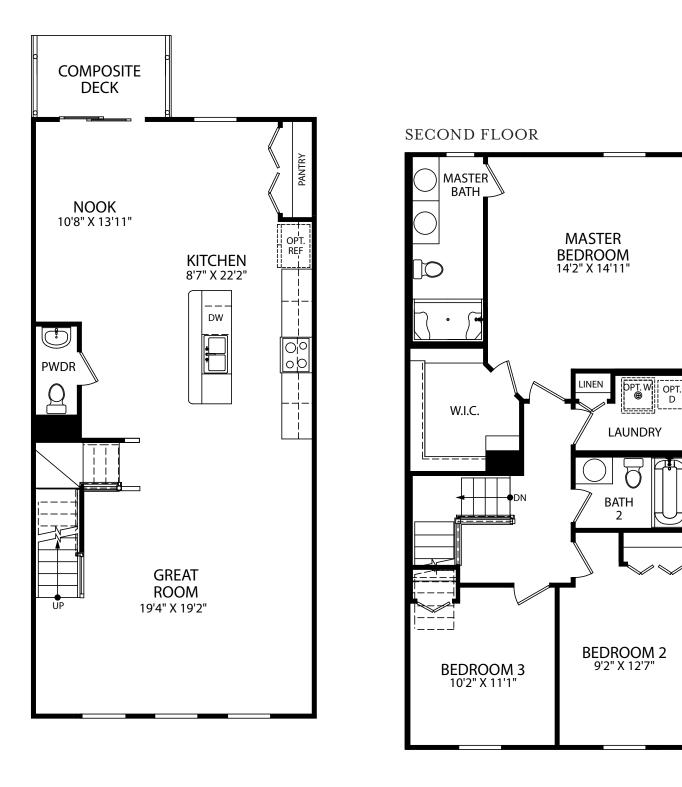

## **ST. PETER** Townhome - Elevation T

D

• 2 Car Garage • 3-4 Bedrooms

- 2.5-4 Bathrooms
- •1,724 Finished Sq. Ft.

Visit marondahomes.com for more information. Ask your New Home Specialist for details about additional options to this floor plan to meet your unique lifestyle and needs. Floor plans and elevations are artist's renderings for Illustrative purposes and not part of a legal contract. Features, sizes, options, and details are approximate and will vary from the homes as built. Optional items shown are available at additional cost. Maronda Homes reserves the right to change and/or alter materials, specifications, features, dimensions and designs without prior notice or obligation. ©2022 Maronda Homes, Inc. All Rights Reserved. 04/22