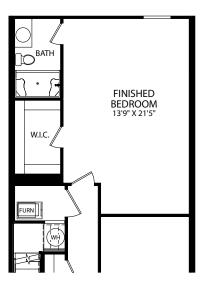

FINISHED LOWER LEVEL - FRONT ENTRY GARAGE

FINISHED LOWER LEVEL - REAR ENTRY GARAGE

FIRST FLOOR - REAR ENTRY GARAGE

OPT. FINISHED BEDROOM W/ BATH

OPT. SILVER MASTER BATH

Visit marondahomes.com for more information. Ask your New Home Specialist for details about additional options to this floor plan to meet your unique lifestyle and needs. Floor plans and elevations are artist's renderings for Illustrative purposes and not part of a legal contract. Features, sizes, options, and details are approximate and will vary from the homes as built. Optional items shown are available at additional cost. Maronda Homes reserves the right to change and/or alter materials, specifications, features, dimensions and designs without prior notice or obligation. ©2022 Maronda Homes, Inc. All Rights Reserved. 04/22