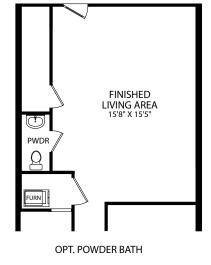

FINISHED LOWER LEVEL - FRONT ENTRY GARAGE

FINISHED LOWER LEVEL - REAR ENTRY GARAGE

FIRST FLOOR - REAR ENTRY GARAGE

OPT. FINISHED BEDROOM W/ BATH

OPT. SILVER MASTER BATH

Visit marondahomes.com for more information. Ask your New Home Specialist for details about additional options to this floor plan to meet your unique lifestyle and needs. Floor plans and elevations are artist's renderings for Illustrative purposes and not part of a legal contract. Features, sizes, options, and details are approximate and will vary from the homes as built. Optional items shown are available at additional cost. Maronda Homes reserves the right to change and/or alter materials, specifications, features, dimensions and designs without prior notice or obligation. ©2022 Maronda Homes, Inc. All Rights Reserved. 04/22