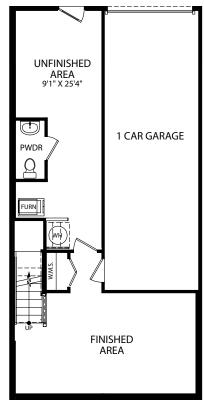

FINISHED LOWER LEVEL - FRONT ENTRY GARAGE

FINISHED LOWER LEVEL - REAR ENTRY GARAGE

FIRST FLOOR - REAR ENTRY GARAGE

OPT. FINISHED BEDROOM W/ BATH

OPT. SILVER MASTER BATH

Visit marondahomes.com for more information. Ask your New Home Specialist for details about additional options to this floor plan to meet your unique lifestyle and needs. Floor plans and elevations are artist's renderings for Illustrative purposes and not part of a legal contract. Features, sizes, options, and details are approximate and will vary from the homes as built. Optional items shown are available at additional cost. Maronda Homes reserves the right to change and/or alter materials, specifications, features, dimensions and designs without prior notice or obligation. ©2022 Maronda Homes, Inc. All Rights Reserved. 04/22