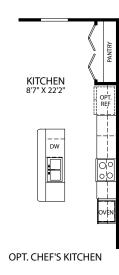

## **ST. PETER** Townhome - Elevation T

D

• 2 Car Garage • 3-4 Bedrooms

- 2.5-4 Bathrooms
- •1,724 Finished Sq. Ft.

Visit marondahomes.com for more information. Ask your New Home Specialist for details about additional options to this floor plan to meet your unique lifestyle and needs. Floor plans and elevations are artist's renderings for Illustrative purposes and not part of a legal contract. Features, sizes, options, and details are approximate and will vary from the homes as built. Optional items shown are available at additional cost. Maronda Homes reserves the right to change and/or alter materials, specifications, features, dimensions and designs without prior notice or obligation. ©2022 Maronda Homes, Inc. All Rights Reserved. 04/22