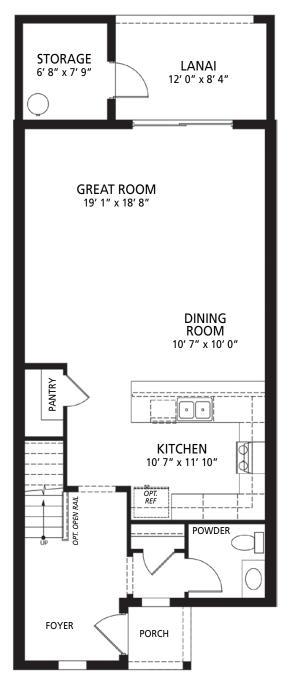

FIRST FLOOR

## • 3 Bedrooms • 1,762 Finished Sq. Ft.

• 2.5 Bathrooms

Visit marondahomes.com for more information. Floor plans and elevations are artist's renderings for Illustrative purposes and not part of a legal contract. Features, sizes, options, and details are approximate and will vary from the homes as built. Optional items shown are available at additional cost. Maronda Homes reserves the right to change and/or alter materials, specifications, features, dimensions and designs without prior notice or obligation. ©2019 Maronda Homes, Inc. All Rights Reserved. 2/19