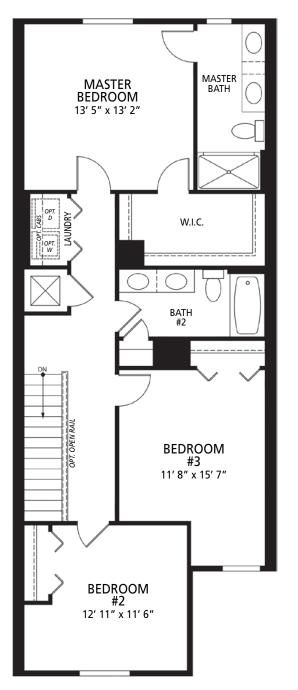

## SECOND FLOOR

## • 3 Bedrooms • 1,762 Finished Sq. Ft.

• 2.5 Bathrooms

Visit marondahomes.com for more information. Floor plans and elevations are artist's renderings for Illustrative purposes and not part of a legal contract. Features, sizes, options, and details are approximate and will vary from the homes as built. Optional items shown are available at additional cost. Maronda Homes reserves the right to change and/or alter materials, specifications, features, dimensions and designs without prior notice or obligation. ©2019 Maronda Homes, Inc. All Rights Reserved. 2/19