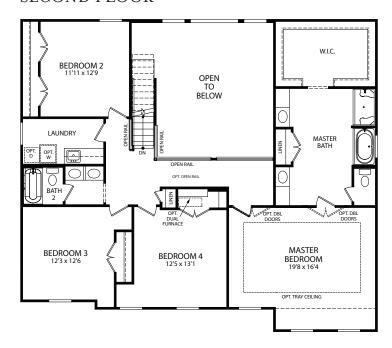

## SECOND FLOOR

- · 4-5 Bedrooms · 2-3 Car Garage
- 2.5-4.5 Bathrooms 2,998-4,379 Finished Sq. Ft.

## **TRUMAN**

Elevation G Presidential Series

ELEVATION G - UNFINISHED LOWER LEVEL LOW SIDE

OPT. ELEVATION G FINISHED LOWER LEVEL HIGH-SIDE

Visit marondahomes.com for more information. Ask your New Home Specialist for details about additional options to this floor plan to meet your unique lifestyle and needs. Floor plans and elevations are artist's renderings for Illustrative purposes and not part of a legal contract. Features, sizes, options, and details are approximate and will vary from the homes as built. Optional items shown are available at additional cost. Maronda Homes reserves the right to change and/or alter materials, specifications, features, dimensions and designs without prior notice or obligation. ©2022 Maronda Homes, Inc. All Rights Reserved. 8/22