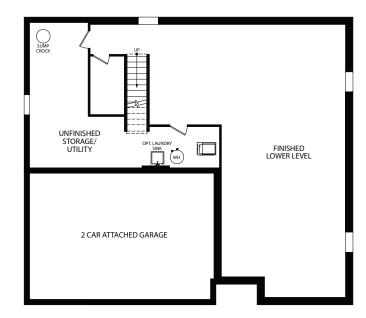

## **TRUMAN**

Elevation G Presidential Series

ELEVATION G - UNFINISHED LOWER LEVEL LOW SIDE

OPT. ELEVATION G FINISHED LOWER LEVEL HIGH-SIDE

Visit marondahomes.com for more information. Ask your New Home Specialist for details about additional options to this floor plan to meet your unique lifestyle and needs. Floor plans and elevations are artist's renderings for Illustrative purposes and not part of a legal contract. Features, sizes, options, and details are approximate and will vary from the homes as built. Optional items shown are available at additional cost. Maronda Homes reserves the right to change and/or alter materials, specifications, features, dimensions and designs without prior notice or obligation. ©2022 Maronda Homes, Inc. All Rights Reserved. 8/22