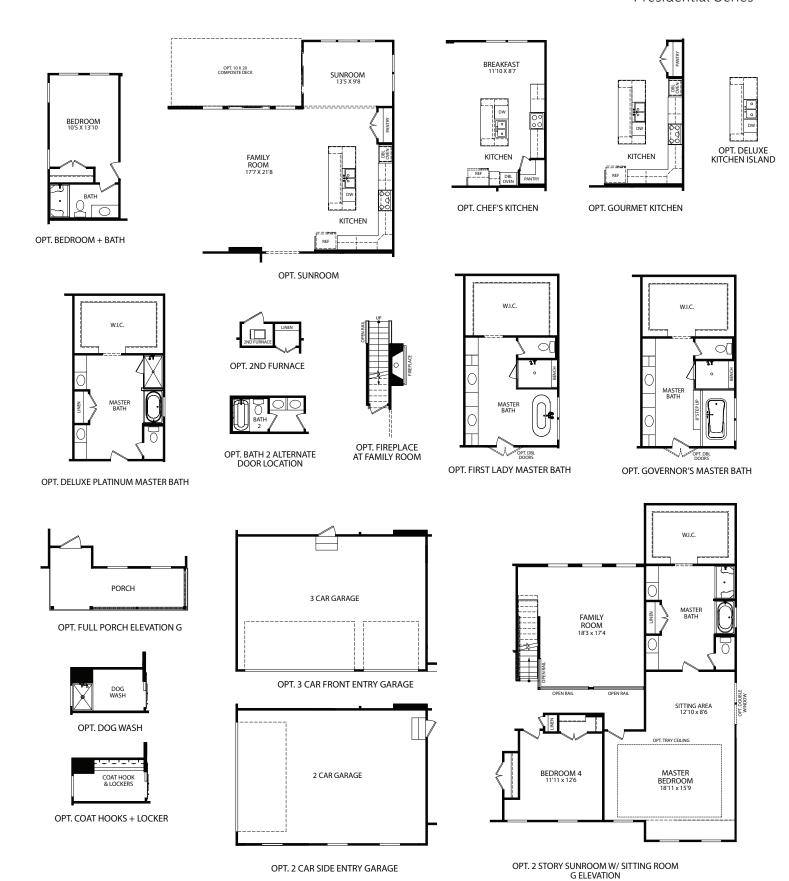

## **TRUMAN**

Elevation G Presidential Series

ELEVATION G - UNFINISHED LOWER LEVEL LOW SIDE

OPT. ELEVATION G FINISHED LOWER LEVEL HIGH-SIDE

Visit marondahomes.com for more information. Ask your New Home Specialist for details about additional options to this floor plan to meet your unique lifestyle and needs. Floor plans and elevations are artist's renderings for Illustrative purposes and not part of a legal contract. Features, sizes, options, and details are approximate and will vary from the homes as built. Optional items shown are available at additional cost. Maronda Homes reserves the right to change and/or alter materials, specifications, features, dimensions and designs without prior notice or obligation. ©2022 Maronda Homes, Inc. All Rights Reserved. 8/22