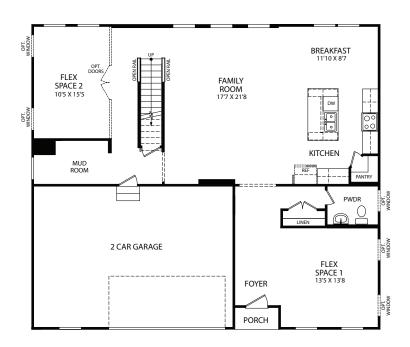

## SECOND FLOOR

- · 4-5 Bedrooms · 2-3 Car Garage
- 2.5-4.5 Bathrooms 2,998-4,379 Finished Sq. Ft.

## **TRUMAN**

Elevation G Presidential Series

ELEVATION G - UNFINISHED LOWER LEVEL LOW SIDE

OPT. ELEVATION G FINISHED LOWER LEVEL HIGH-SIDE

Visit marondahomes.com for more information. Ask your New Home Specialist for details about additional options to this floor plan to meet your unique lifestyle and needs. Floor plans and elevations are artist's renderings for Illustrative purposes and not part of a legal contract. Features, sizes, options, and details are approximate and will vary from the homes as built. Optional items shown are available at additional cost. Maronda Homes reserves the right to change and/or alter materials, specifications, features, dimensions and designs without prior notice or obligation. ©2022 Maronda Homes, Inc. All Rights Reserved. 8/22