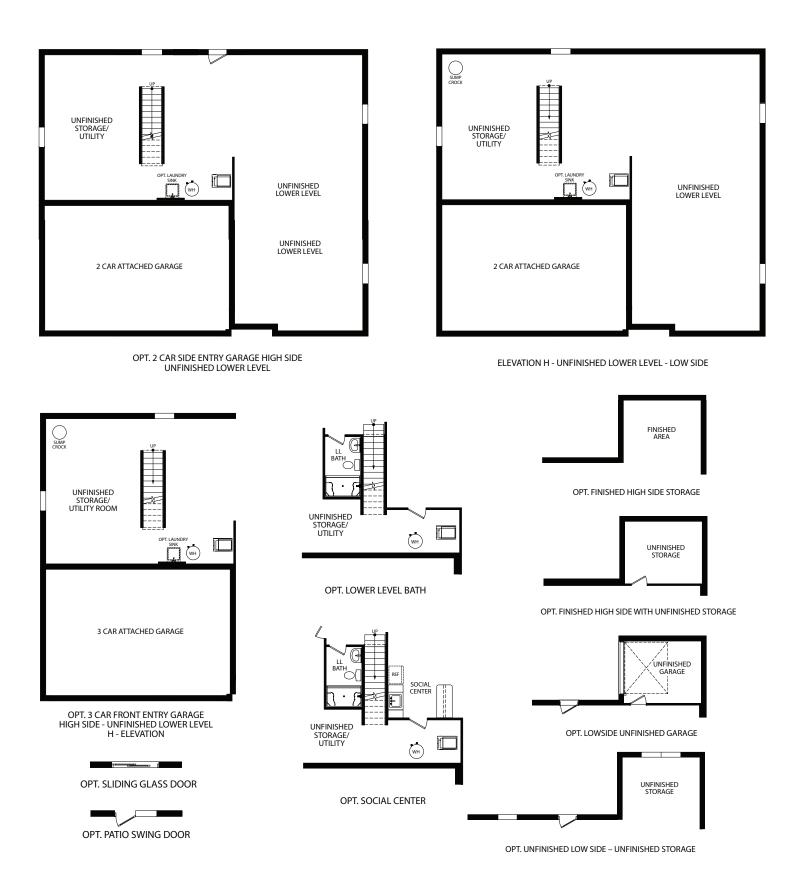

OPT. FIREPLACE AT FAMILY ROOM

OPT. DELUXE PLATINUM MASTER BATH

**OPT. FULL PORCH ELEVATION - H** 

OPT. DOG WASH

OPT. COAT HOOKS + LOCKER

OPT. 2 CAR SIDE ENTRY GARAGE

OPT. 2 STORY SUNROOM W/ SITTING ROOM H ELEVATION