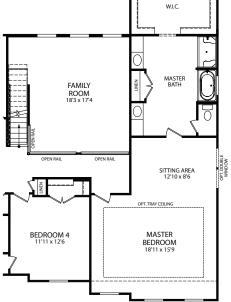

## SECOND FLOOR

Visit marondahomes.com for more information. Ask your New Home Specialist for details about additional options to this floor plan to meet your unique lifestyle and needs. Floor plans and elevations are artist's renderings for Illustrative purposes and not part of a legal contract. Features, sizes, options, and details are approximate and will vary from the homes as built. Optional items shown are available at additional cost. Maronda Homes reserves the right to change and/or alter materials, specifications, features, dimensions and designs without prior notice or obligation. ©2022 Maronda Homes, Inc. All Rights Reserved. 8/22

BEDROOM 10'5 X 13'10

RATH

OPT. BEDROOM + BATH