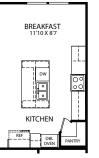

## TRUMAN Elevation H **Presidential Series**

OPT. GOURMET KITCHEN

OPT. GOVERNOR'S MASTER BATH

OPT. CHEF'S KITCHEN

OPT. FIRST LADY MASTER BATH

OPT. SUNROOM

**OPT. 2ND FURNACE** 

OPT. BATH 2 ALTERNATE DOOR LOCATION