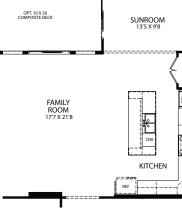

## TRUMAN Elevation H **Presidential Series**

OPT. GOURMET KITCHEN

OPT. GOVERNOR'S MASTER BATH

OPT. CHEF'S KITCHEN

OPT. FIRST LADY MASTER BATH

OPT. SUNROOM

**OPT. 2ND FURNACE** 

OPT. BATH 2 ALTERNATE DOOR LOCATION

OPT. FIREPLACE AT FAMILY ROOM

OPT. DELUXE PLATINUM MASTER BATH

**OPT. FULL PORCH ELEVATION - H** 

OPT. DOG WASH

OPT. COAT HOOKS + LOCKER

OPT. 2 CAR SIDE ENTRY GARAGE

OPT. 2 STORY SUNROOM W/ SITTING ROOM H ELEVATION