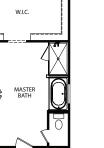

BEDROOM 10'5 X 13'10

RATH

OPT. BEDROOM + BATH

OPT. FIREPLACE AT FAMILY ROOM

OPT. DELUXE PLATINUM MASTER BATH

**OPT. FULL PORCH ELEVATION - H** 

OPT. DOG WASH

OPT. COAT HOOKS + LOCKER

OPT. 2 CAR SIDE ENTRY GARAGE

OPT. 2 STORY SUNROOM W/ SITTING ROOM H ELEVATION