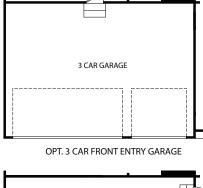

OPT. FIREPLACE AT FAMILY ROOM

OPT. DELUXE PLATINUM MASTER BATH

**OPT. FULL PORCH ELEVATION - H** 

OPT. DOG WASH

OPT. COAT HOOKS + LOCKER

OPT. 2 CAR SIDE ENTRY GARAGE

OPT. 2 STORY SUNROOM W/ SITTING ROOM H ELEVATION