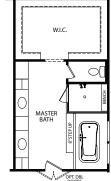

## TRUMAN Elevation H **Presidential Series**

OPT. GOURMET KITCHEN

OPT. GOVERNOR'S MASTER BATH

OPT. CHEF'S KITCHEN

OPT. FIRST LADY MASTER BATH

OPT. SUNROOM

**OPT. 2ND FURNACE** 

OPT. BATH 2 ALTERNATE DOOR LOCATION