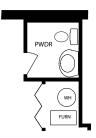

OPT. FLEX SPACE 1 DOORS TO OPENING

OPT. MASTER BATH W/ TUB

OPT. FINISHED POWDER

**OPT. 2' KITCHEN EXTENSION** 

**OPT. 2' FAMILY ROOM EXTENSION** 

OPT. EXTRA KITCHEN ISLAND

KITCHEN

OPT. FIREPLACE AT GREAT ROOM