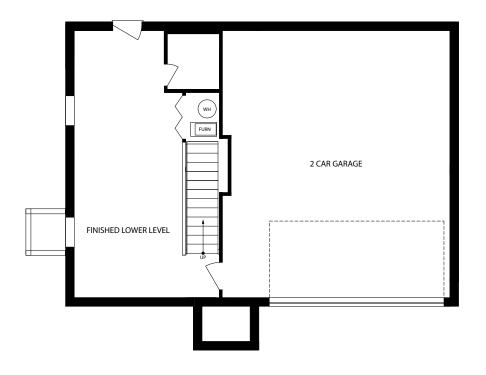

FINISHED LOWER LEVEL

**OPT. 2' FAMILY EXTENSION BASEMENT** 

OPT. 2' KITCHEN/ BREAKFAST EXTENSION BASEMENT

Visit marondahomes.com for more information. Ask your New Home Specialist for details about additional options to this floor plan to meet your unique lifestyle and needs. Floor plans and elevations are artist's renderings for Illustrative purposes and not part of a legal contract. Features, sizes, options, and details are approximate and will vary from the homes as built. Optional items shown are available at additional cost. Maronda Homes reserves the right to change and/or alter materials, specifications, features, dimensions and designs without prior notice or obligation. ©2023 Maronda Homes, Inc. All Rights Reserved. 8/23