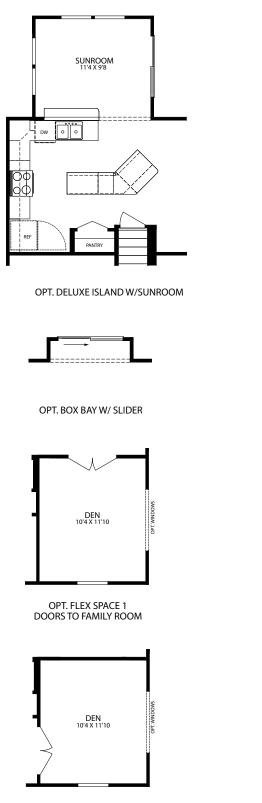

OPT. FLEX SPACE 1 DOORS TO OPENING

OPT. MASTER BATH W/ TUB

OPT. FINISHED POWDER

**OPT. 2' KITCHEN EXTENSION** 

**OPT. 2' FAMILY ROOM EXTENSION** 

OPT. EXTRA KITCHEN ISLAND

KITCHEN

OPT. FIREPLACE AT GREAT ROOM

Visit marondahomes.com for more information. Ask your New Home Specialist for details about additional options to this floor plan to meet your unique lifestyle and needs. Floor plans and elevations are artist's renderings for Illustrative purposes and not part of a legal contract. Features, sizes, options, and details are approximate and will vary from the homes as built. Optional items shown are available at additional cost. Maronda Homes reserves the right to change and/or alter materials, specifications, features, dimensions and designs without prior notice or obligation. ©2023 Maronda Homes, Inc. All Rights Reserved. 8/23