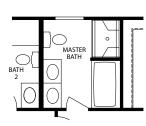

OPT. FLEX SPACE 1 DOORS TO OPENING

OPT. MASTER BATH W/ TUB

OPT. FINISHED POWDER

**OPT. 2' KITCHEN EXTENSION** 

**OPT. 2' FAMILY ROOM EXTENSION** 

OPT. EXTRA KITCHEN ISLAND

KITCHEN

OPT. FIREPLACE AT GREAT ROOM