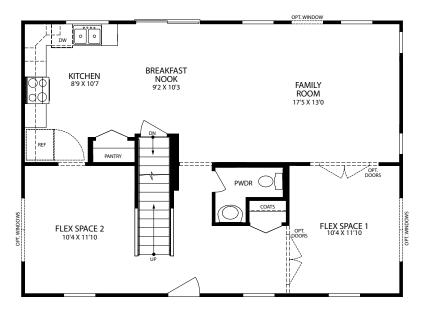

OPT. FLEX SPACE 1 DOORS TO OPENING

OPT. MASTER BATH W/ TUB

OPT. FINISHED POWDER

**OPT. 2' KITCHEN EXTENSION** 

**OPT. 2' FAMILY ROOM EXTENSION** 

OPT. EXTRA KITCHEN ISLAND

KITCHEN

OPT. FIREPLACE AT GREAT ROOM

Visit marondahomes.com for more information. Ask your New Home Specialist for details about additional options to this floor plan to meet your unique lifestyle and needs. Floor plans and elevations are artist's renderings for Illustrative purposes and not part of a legal contract. Features, sizes, options, and details are approximate and will vary from the homes as built. Optional items shown are available at additional cost. Maronda Homes reserves the right to change and/or alter materials, specifications, features, dimensions and designs without prior notice or obligation. ©2023 Maronda Homes, Inc. All Rights Reserved. 8/23